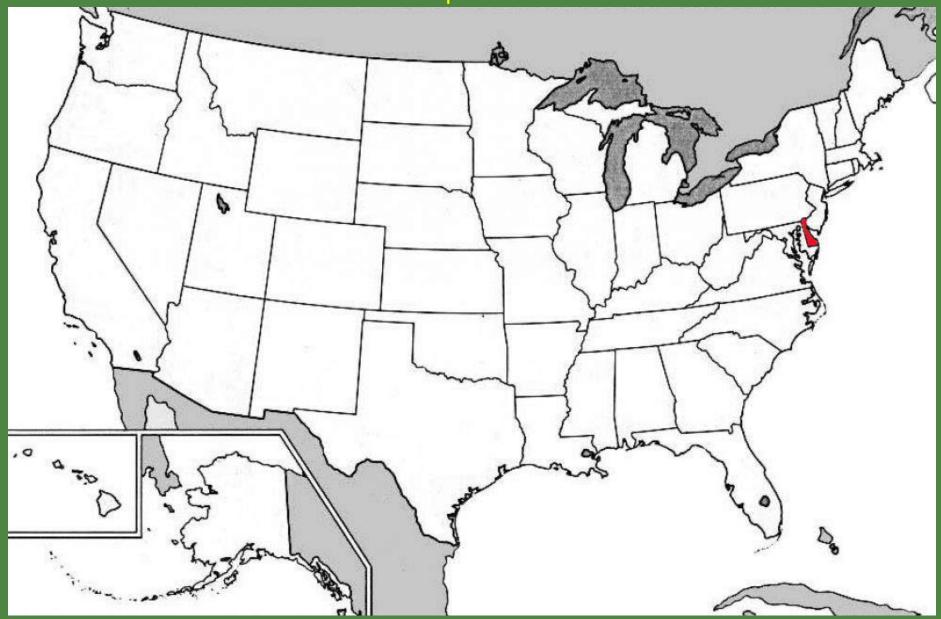

**Georgia**Find Georgia on this map of the current United States.

Georgia is now colored red. The image is courtesy of the University of Texas.

**Delaware** 

Find Delaware on this map of the current United States.

#### **Delaware**

Find Delaware on this map of the current United States.

Delaware is now colored red. This image is courtesy of the University of Texas.