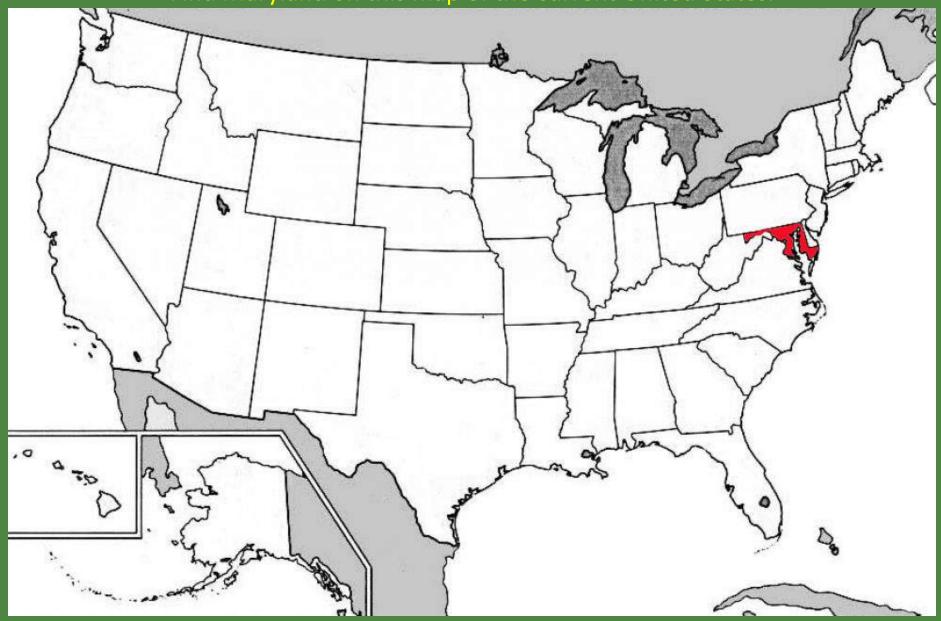

# Maryland

Find Maryland on this map of the current United States.

Maryland is now colored red. The image is courtesy of the University of Texas.