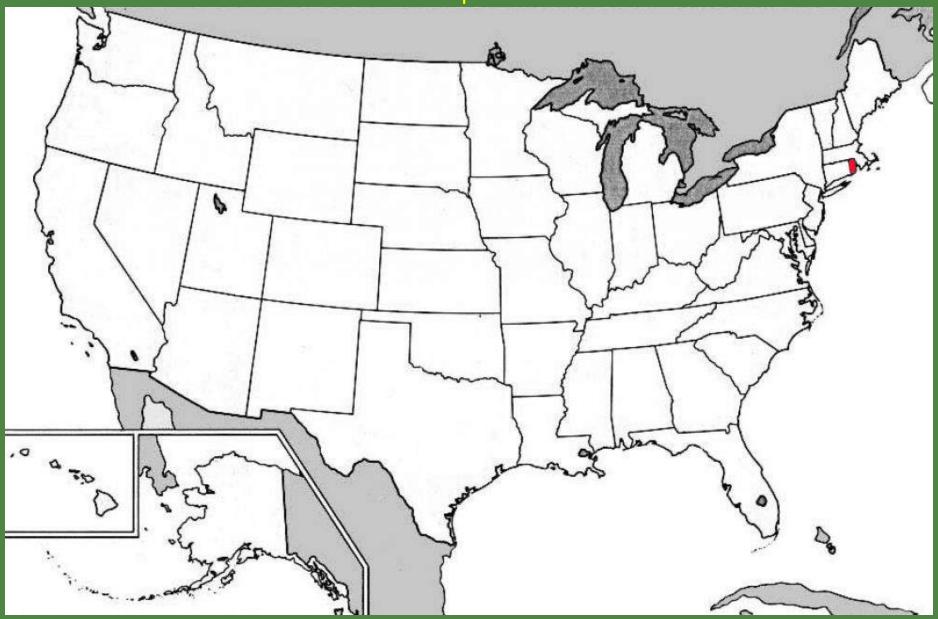

#### **Connecticut**

Find Connecticut on this map of the current United States.

#### **Connecticut**

Find Connecticut on this map of the current United States.

Connecticut is now colored red. The image is courtesy of the University of Texas.

**Georgia**Find Georgia on this map of the current United States.