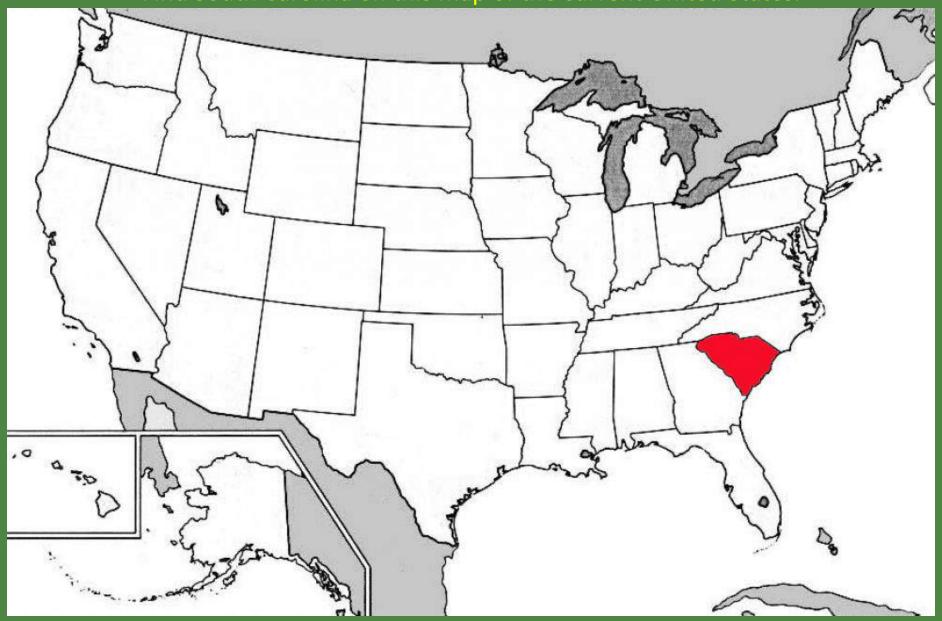

#### **South Carolina**

Find South Carolina on this map of the current United States.

# **South Carolina**

Find South Carolina on this map of the current United States.

South Carolina is now colored red. The image is courtesy of the University of Texas.