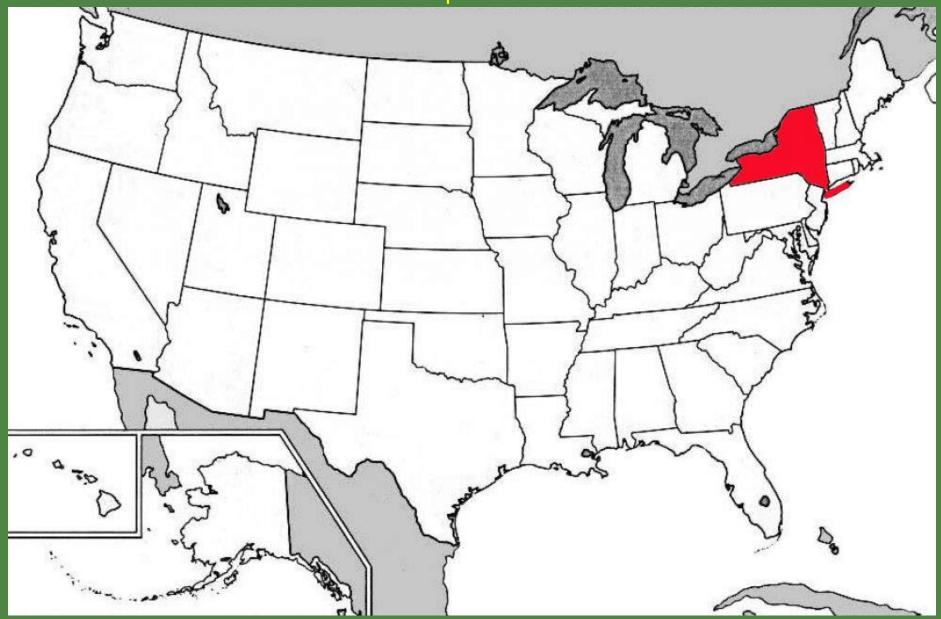

# **Rhode Island**

Find Rhode Island on this map of the current United States.

Rhode Island is now colored red. The image is courtesy of the University of Texas.

**New York** 

Find New York on this map of the current United States.

#### **New York**

Find New York on this map of the current United States.

New York is now colored red. The image is courtesy of the University of Texas.