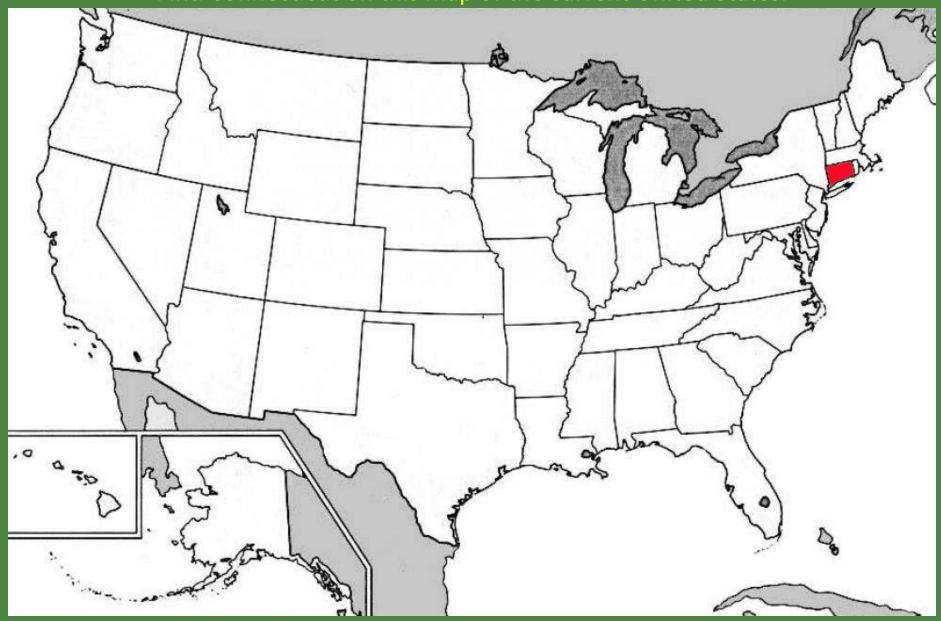

#### Massachusetts

Find Massachusetts on this map of the current United States.

Massachusetts is now colored red. This image is courtesy of the University of Texas.