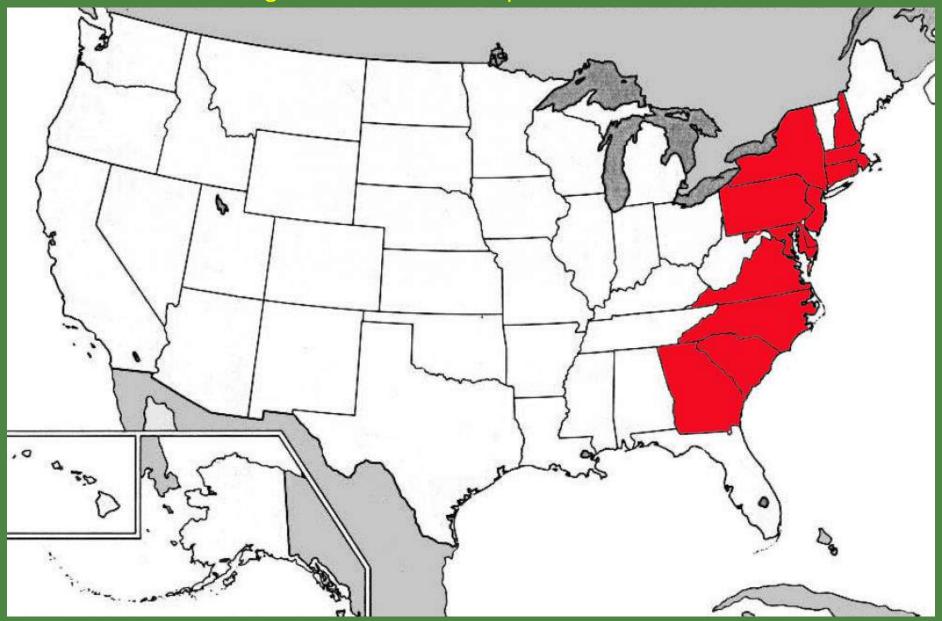

## **13 Original States**

Find the 13 original states on this map of the current United States.

## **13 Original States**

Find the 13 original states on this map of the current United States.

The 13 original states are now highlighted in red. The image is courtesy of the University of Texas.