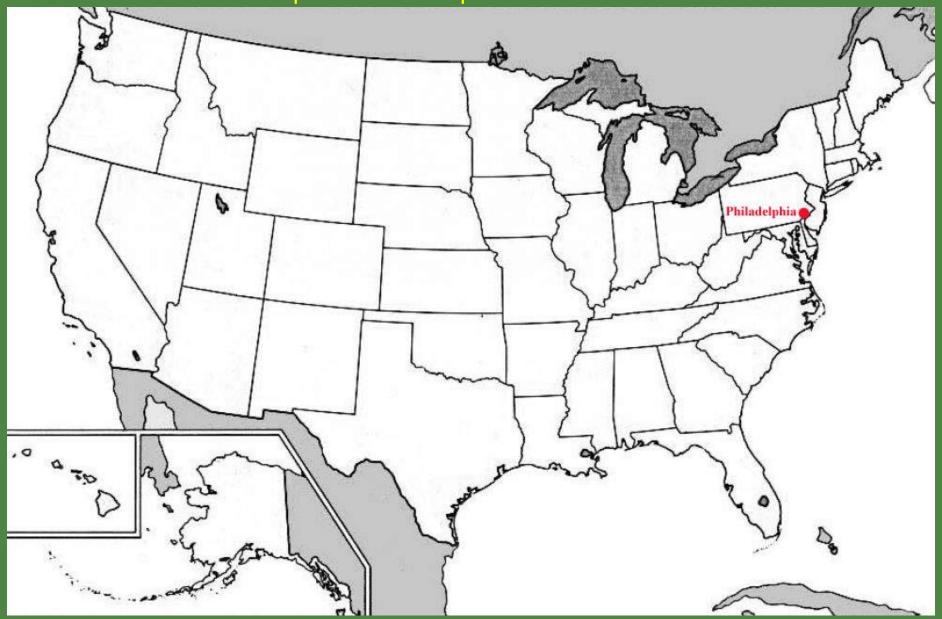

## **Philadelphia**

Find Philadelphia on this map of the current United States.

## **Philadelphia**

Find Philadelphia on this map of the current United States.

Philadelphia is now marked by a red dot and the word "Philadelphia." The image is courtesy of the University of Texas.

**Virginia**Find Virginia on this map of the current United States.