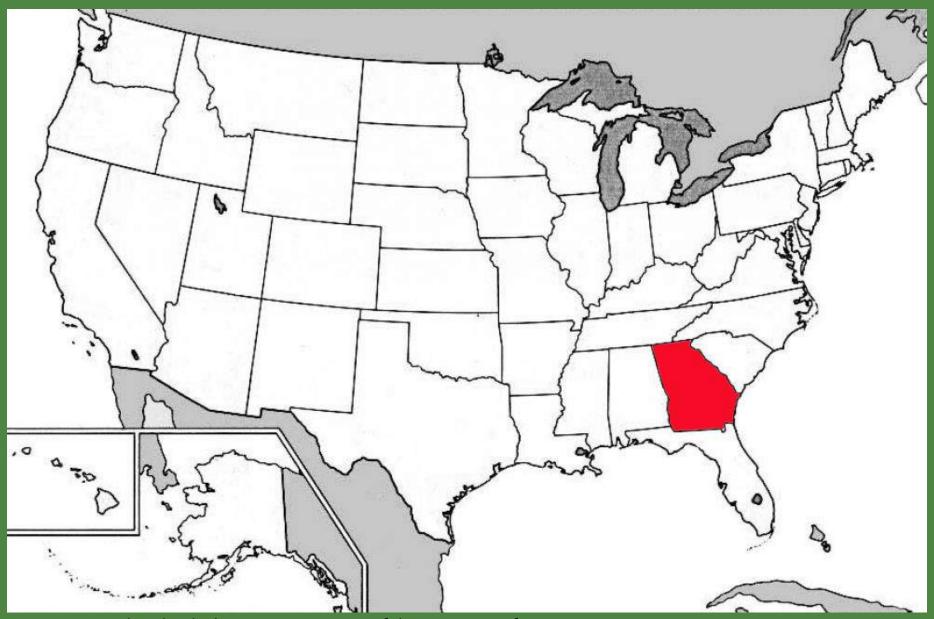

**Georgia**Find Georgia on this map of the current United States.

Georgia is now colored red. The image is courtesy of the University of Texas.

**Delaware** 

Find Delaware on this map of the current United States.