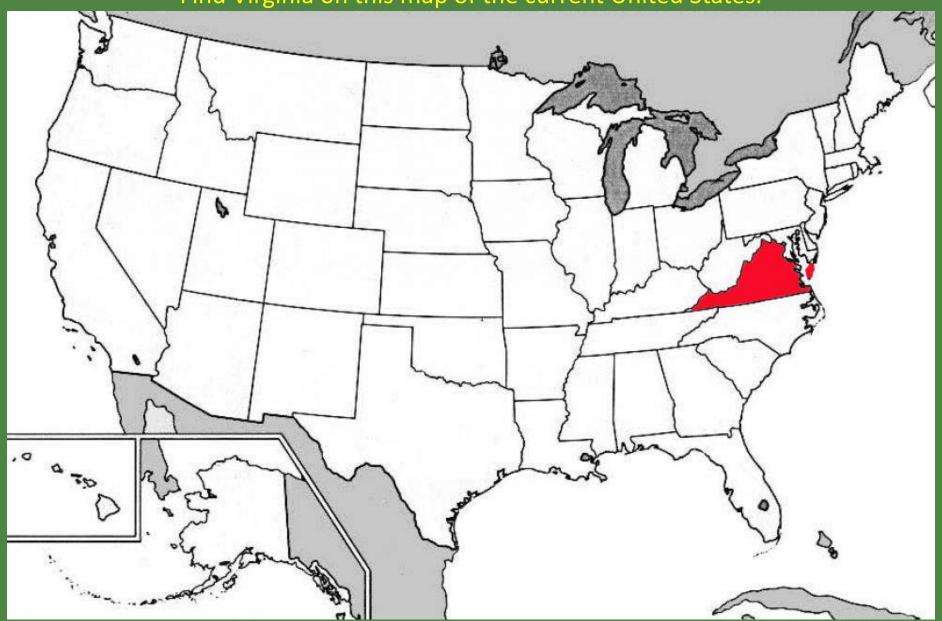

## **Philadelphia**

Find Philadelphia on this map of the current United States.

Philadelphia is now marked by a red dot and the word "Philadelphia." The image is courtesy of the University of Texas.

**Virginia**Find Virginia on this map of the current United States.

# Virginia

Find Virginia on this map of the current United States.

Virginia is now colored red. The image is courtesy of the University of Texas.

**Rhode Island** 

Find Rhode Island on this map of the current United States.