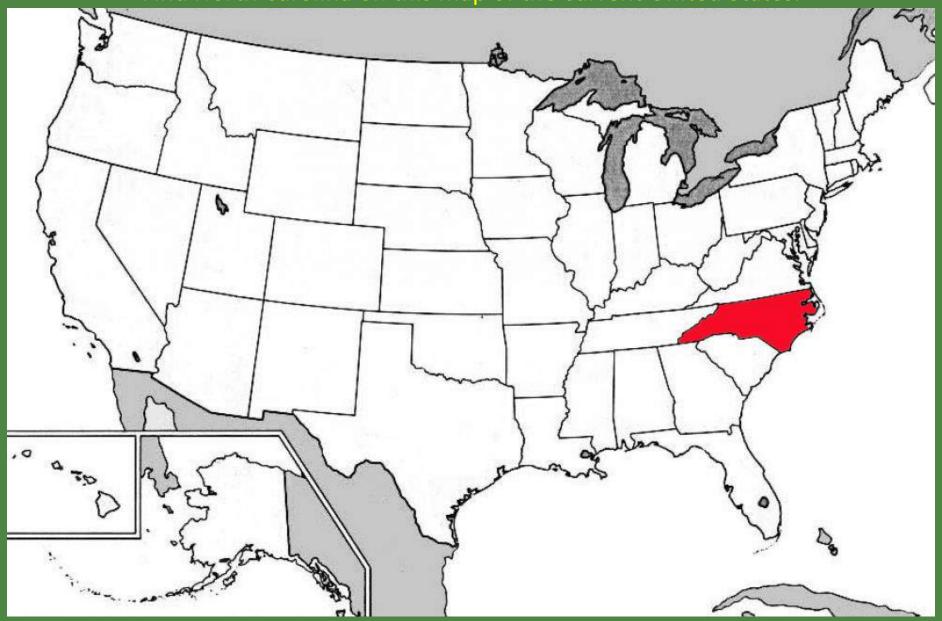

#### **North Carolina**

Find North Carolina on this map of the current United States.

#### **North Carolina**

Find North Carolina on this map of the current United States.

North Carolina is now colored red. This image is courtesy of the University of Texas.