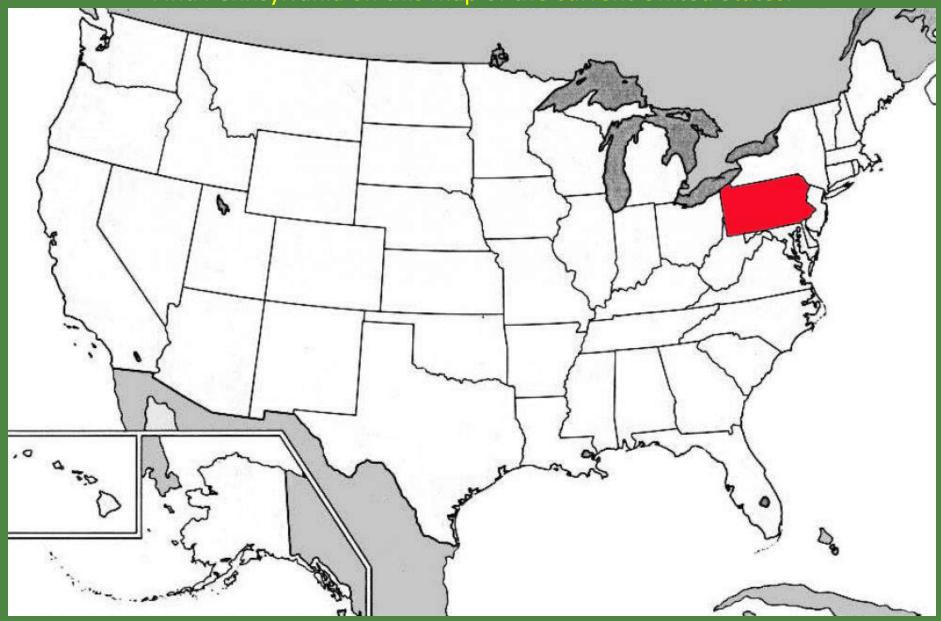

## Pennsylvania

Find Pennsylvania on this map of the current United States.

Pennsylvania is now colored red. This image is courtesy of the University of Texas.