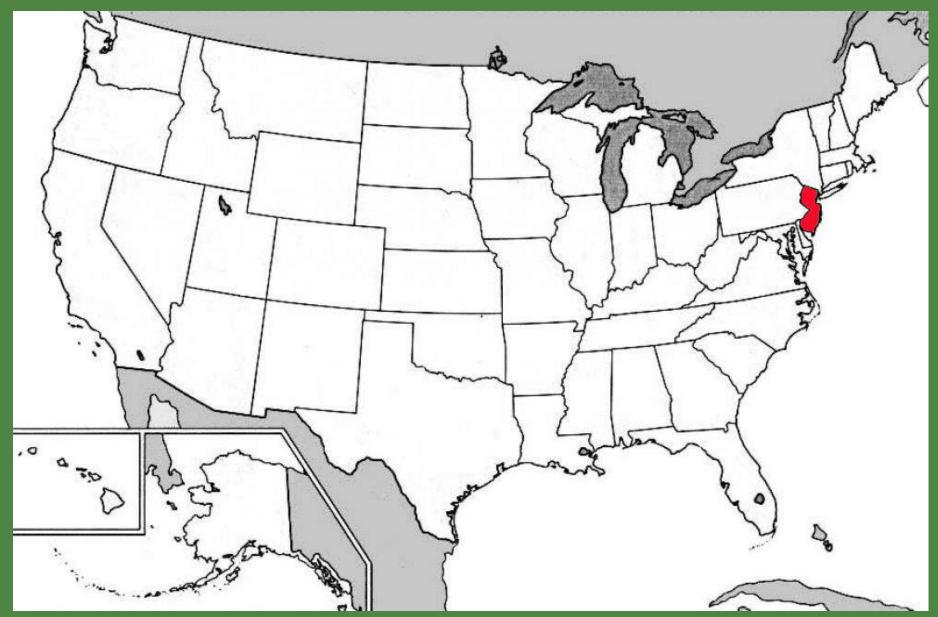

## **New Jersey**

Find New Jersey on this map of the current United States.

**New Jersey** 

Find New Jersey on this map of the current United States.

New Jersey is now colored red. This image is courtesy of the University of Texas.