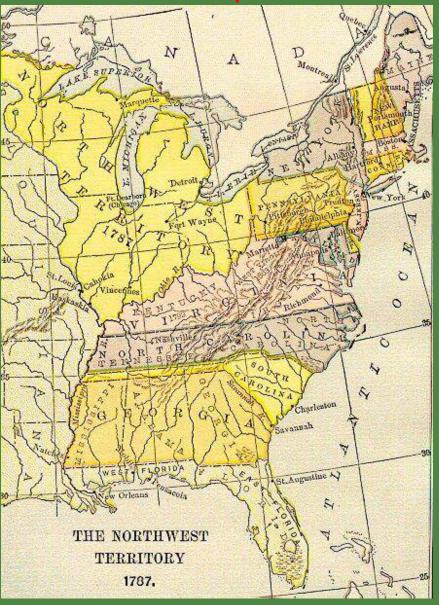

# The Constitution Maps

This image shows the United States and its territories in 1787. The image is courtesy of earlyamerica.com.