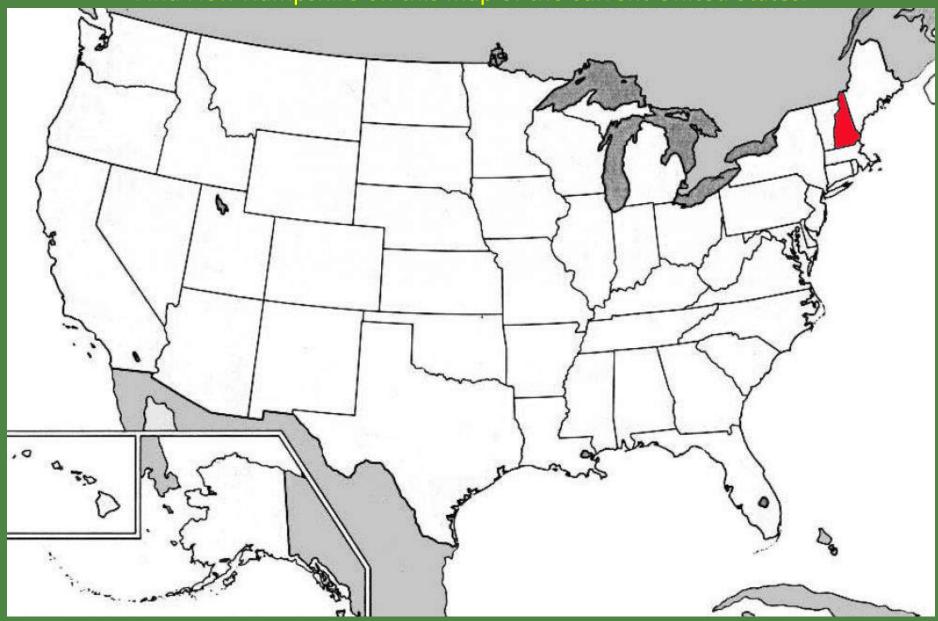

## **New Hampshire**

Find New Hampshire on this map of the current United States.

## **New Hampshire**

Find New Hampshire on this map of the current United States.

New Hampshire is now colored red. The image is courtesy of the University of Texas.

Maryland

Find Maryland on this map of the current United States.