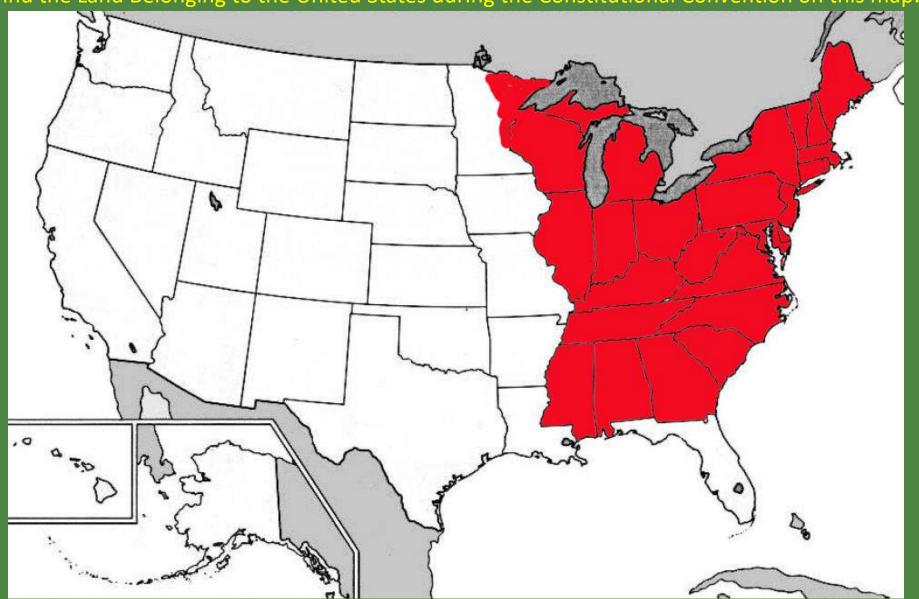

#### Land Belonging to the United States During the Constitutional Convention

Find the Land Belonging to the United States during the Constitutional Convention on this map.

The land belonging to the United States during the Confederation Era is now highlighted in red. This image is courtesy of the University of Texas.