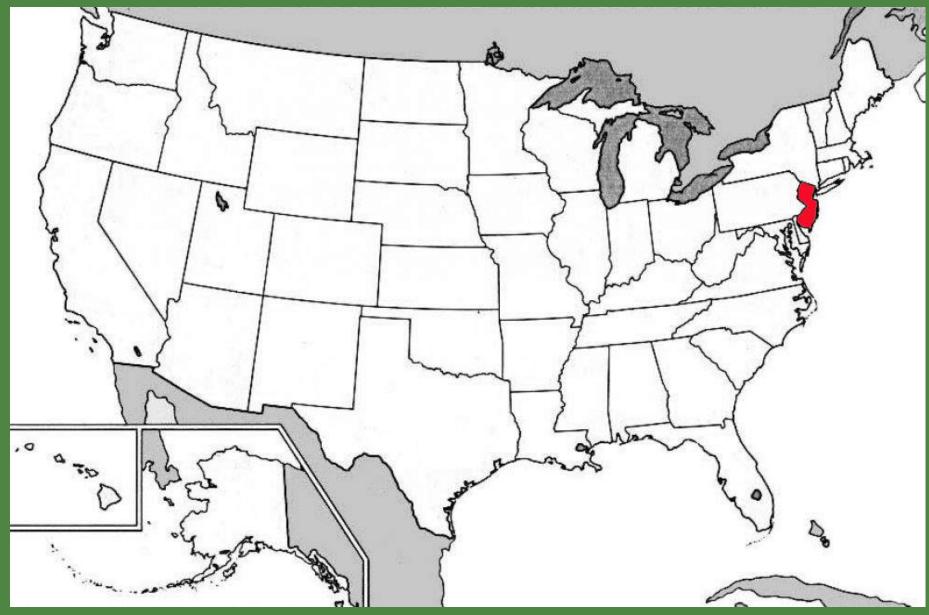

### **New Jersey**

#### Find New Jersey on this map of the current United States.

New Jersey is now colored red. This image is courtesy of the University of Texas.