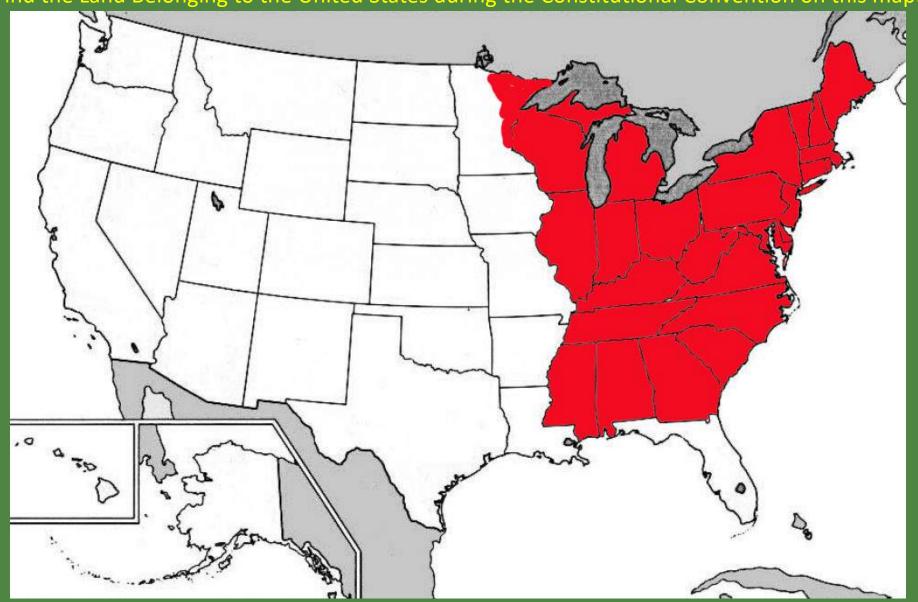

### Land Belonging to the United States During the Constitutional Convention Find the Land Belonging to the United States during the Constitutional Convention on this map.

The land belonging to the United States during the Confederation Era is now highlighted in red. This image is courtesy of the University of Texas.