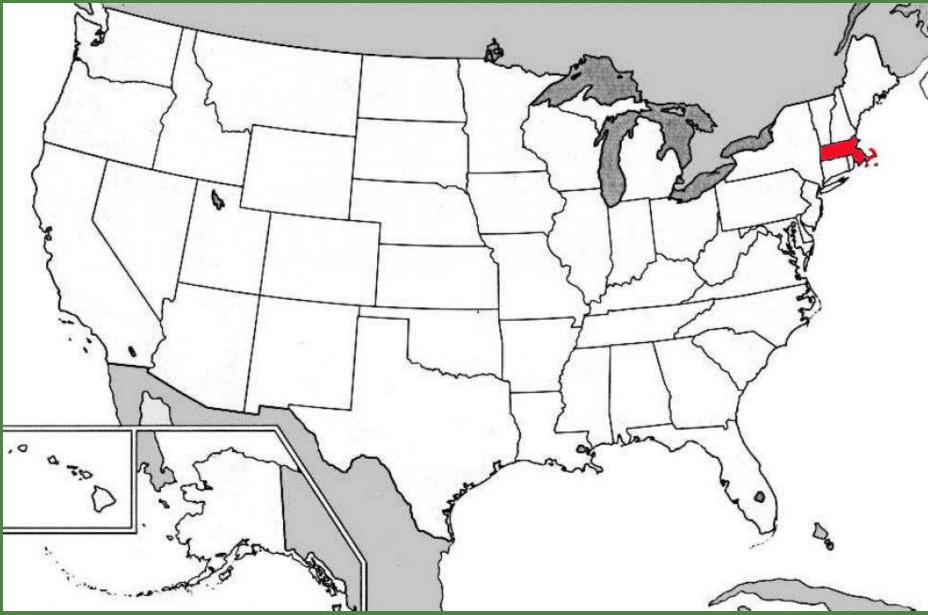

### Massachusetts

#### Find Massachusetts on this map of the current United States.

### Massachusetts

Find Massachusetts on this map of the current United States.

Massachusetts is now colored red. This image is courtesy of the University of Texas.