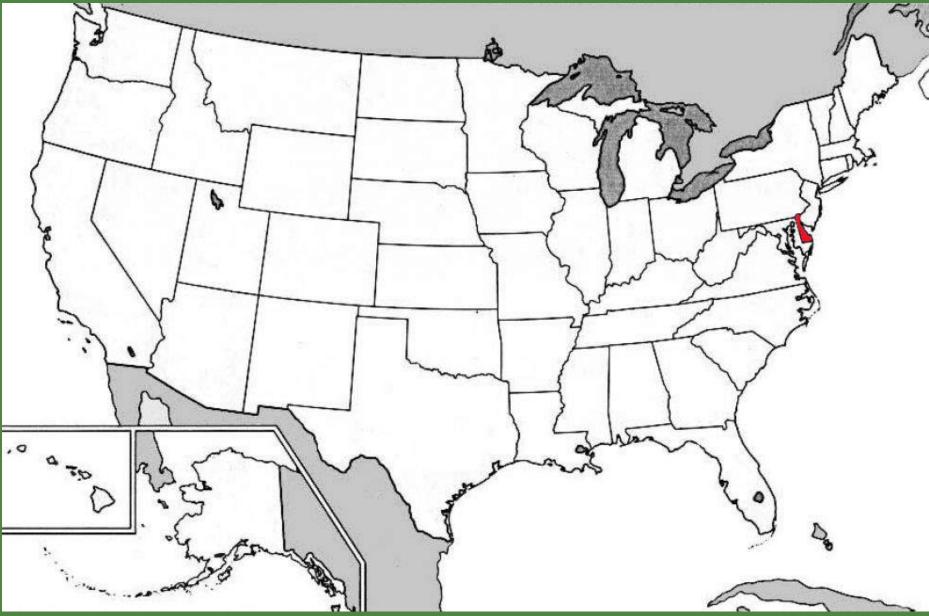

#### Delaware

#### Find Delaware on this map of the current United States.

#### Find Delaware on this map of the current United States.

Delaware is now colored red. This image is courtesy of the University of Texas.