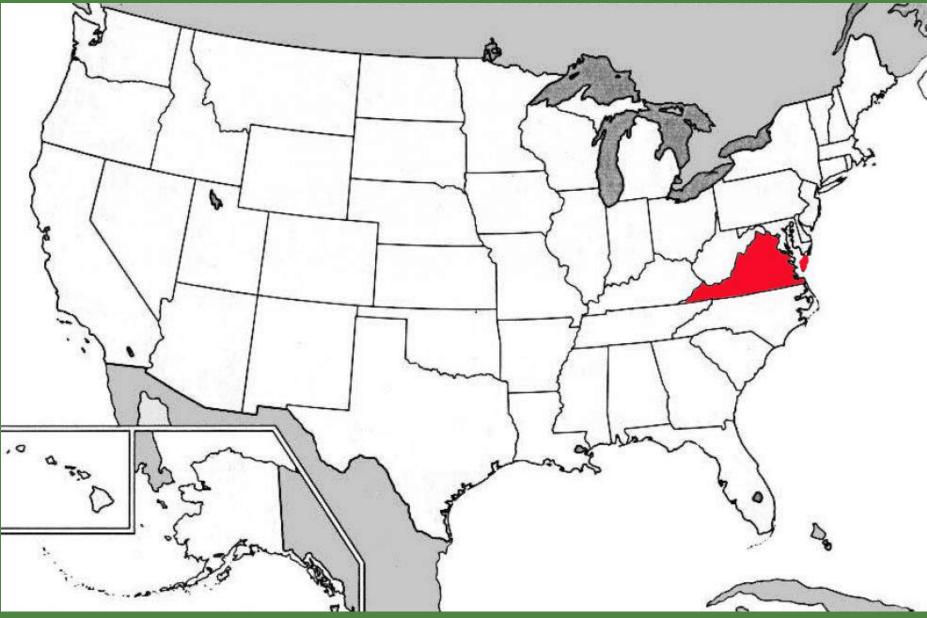

### Virginia

#### Find Virginia on this map of the current United States.

### Virginia

Find Virginia on this map of the current United States.

Virginia is now colored red. The image is courtesy of the University of Texas.