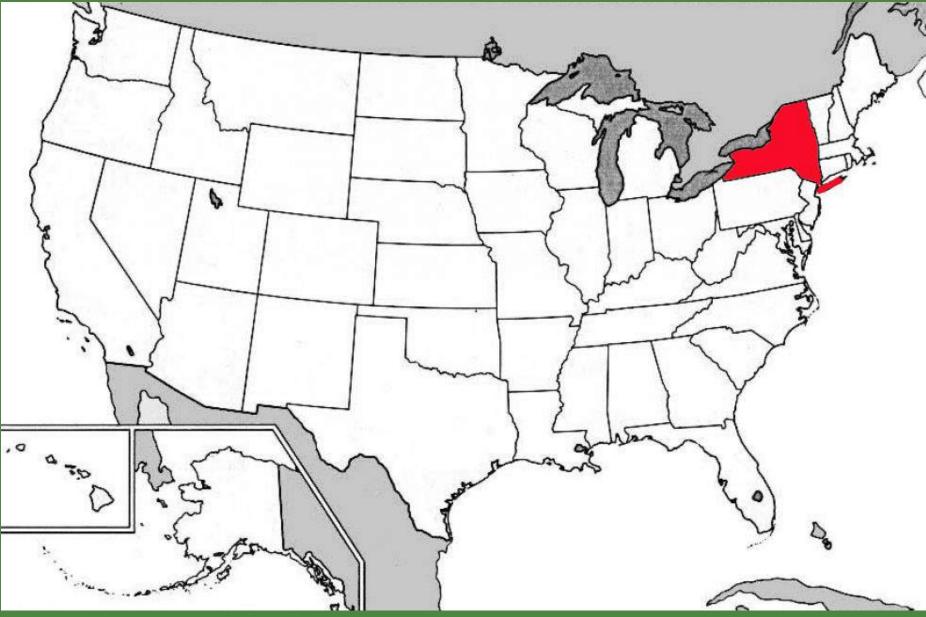

#### **New York**

### Find New York on this map of the current United States.

#### **New York**

Find New York on this map of the current United States.

New York is now colored red. The image is courtesy of the University of Texas.