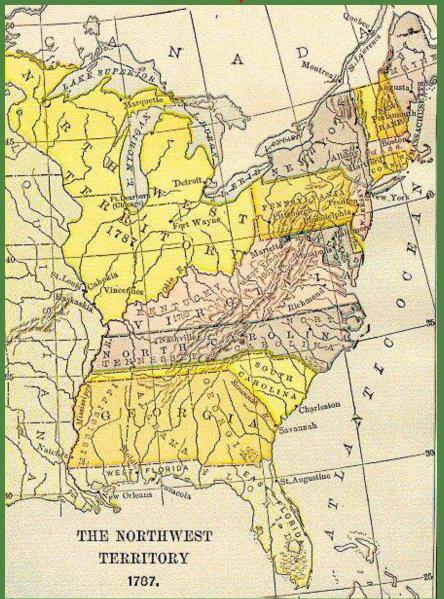

# The Constitutional Convention

Maps

This image shows the United States and its territories in 1787. The image is courtesy of earlyamerica.com.