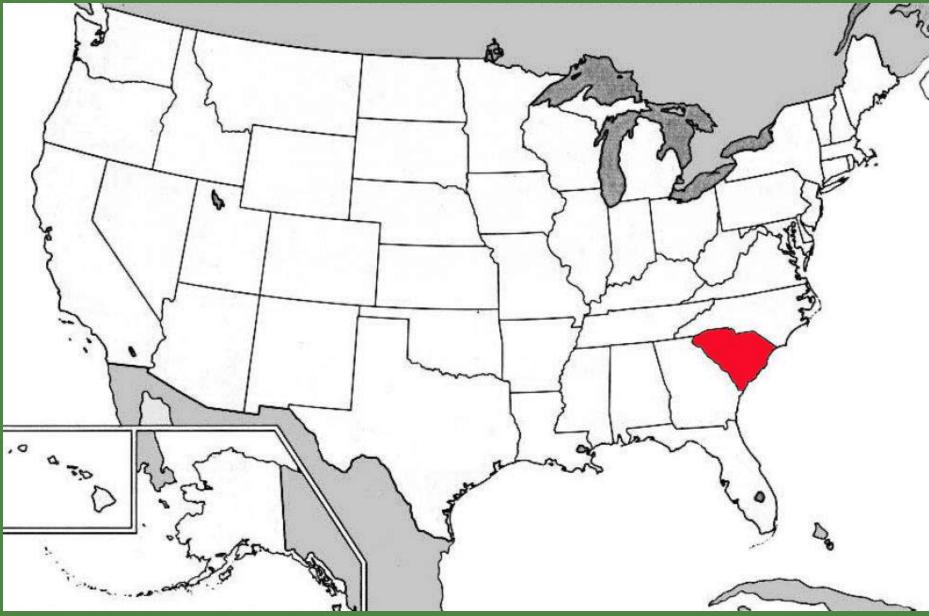

# **South Carolina**

#### Find South Carolina on this map of the current United States.

# **South Carolina**

Find South Carolina on this map of the current United States.

South Carolina is now colored red. The image is courtesy of the University of Texas.