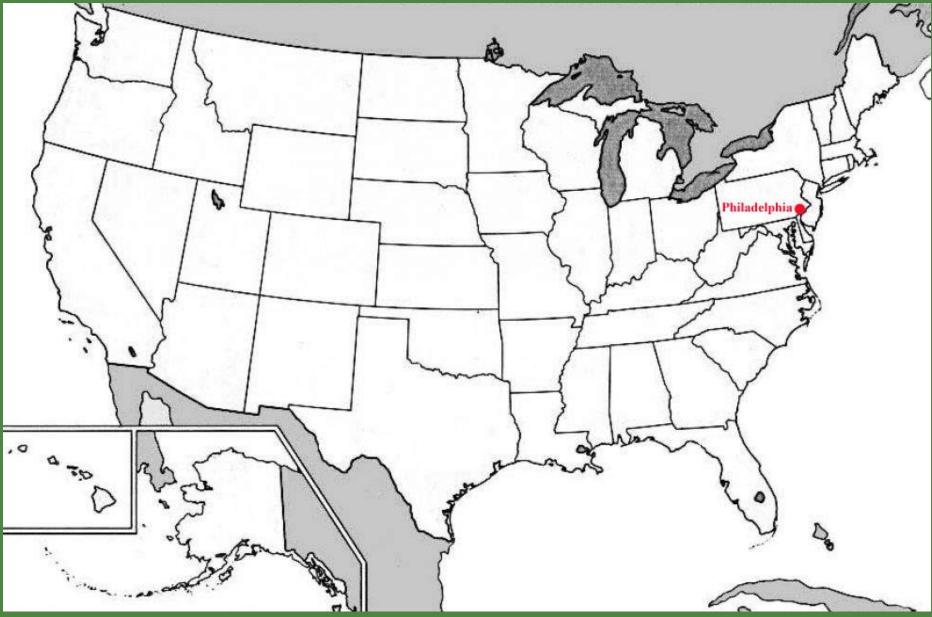

# Philadelphia

#### Find Philadelphia on this map of the current United States.

### Philadelphia

Find Philadelphia on this map of the current United States.

Philadelphia is now marked by a red dot and the word "Philadelphia." The image is courtesy of the University of Texas.