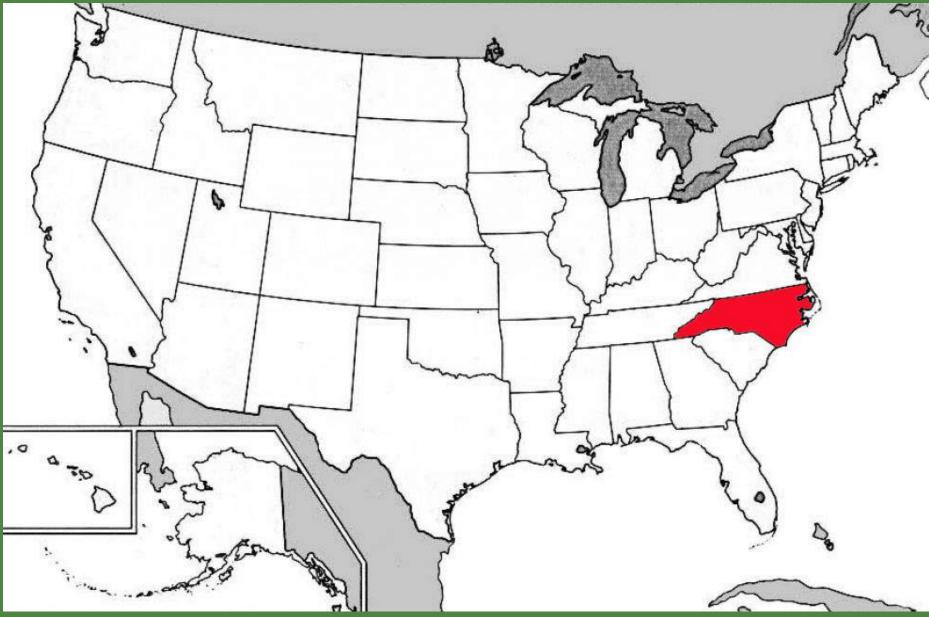

# **North Carolina**

#### Find North Carolina on this map of the current United States.

# **North Carolina**

Find North Carolina on this map of the current United States.

North Carolina is now colored red. This image is courtesy of the University of Texas.