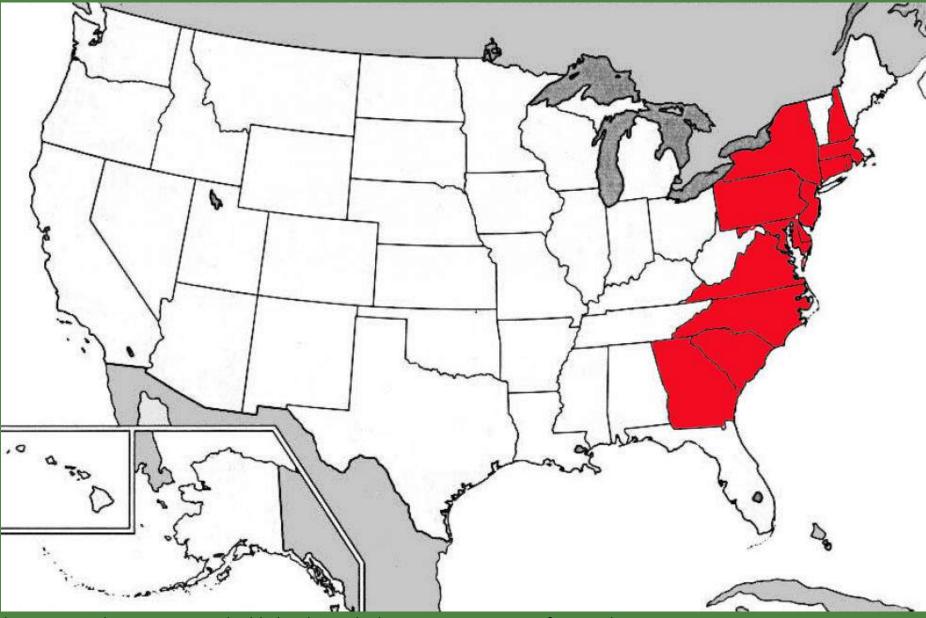

# **13 Original States**

Find the 13 original states on this map of the current United States.

This map shows the present boundaries of the states. The image is courtesy of imageck.com.

# **13 Original States**

Find the 13 original states on this map of the current United States.

The 13 original states are now highlighted in red. The image is courtesy of imageck.com.