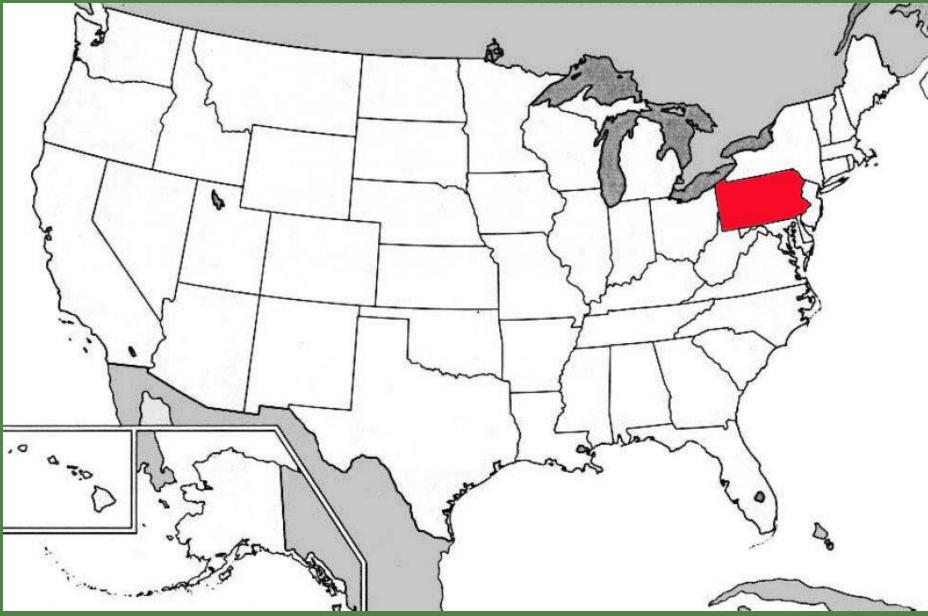

### Pennsylvania

#### Find Pennsylvania on this map of the current United States.

### Pennsylvania

Find Pennsylvania on this map of the current United States.

Pennsylvania is now colored red. This image is courtesy of the University of Texas.