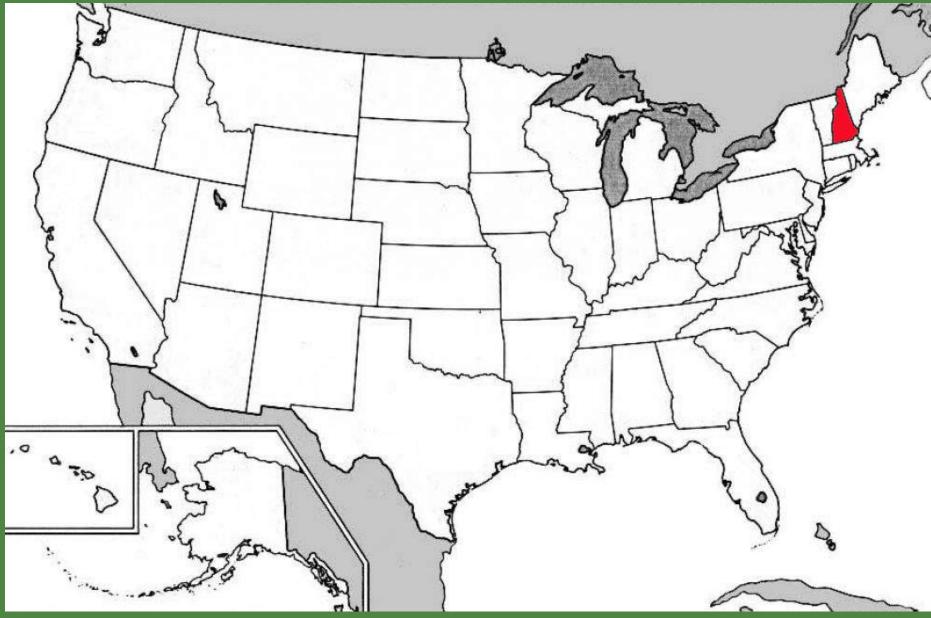

### **New Hampshire**

#### Find New Hampshire on this map of the current United States.

### **New Hampshire**

Find New Hampshire on this map of the current United States.

New Hampshire is now colored red. The image is courtesy of the University of Texas.