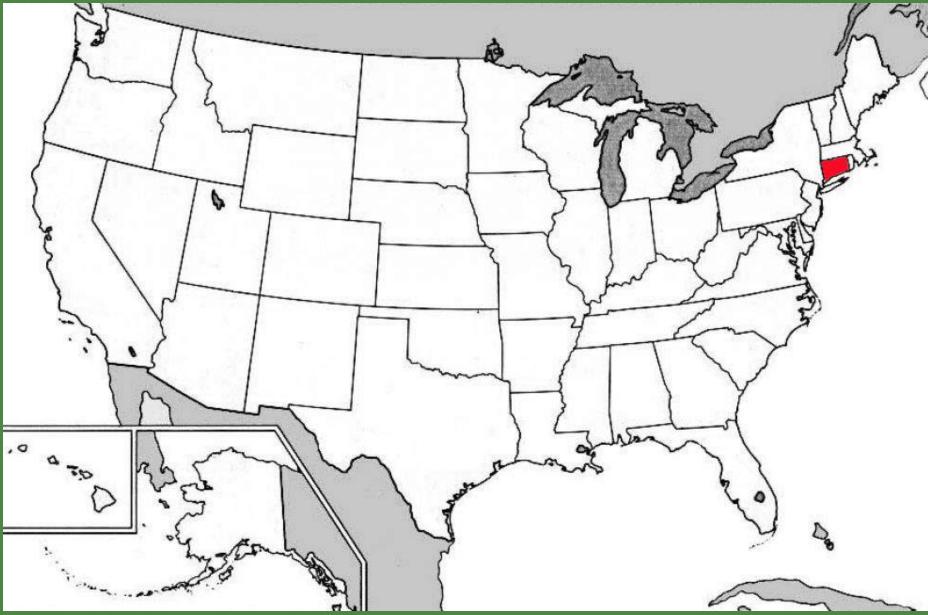

### Connecticut

#### Find Connecticut on this map of the current United States.

#### Connecticut

Find Connecticut on this map of the current United States.

Connecticut is now colored red. The image is courtesy of the University of Texas.