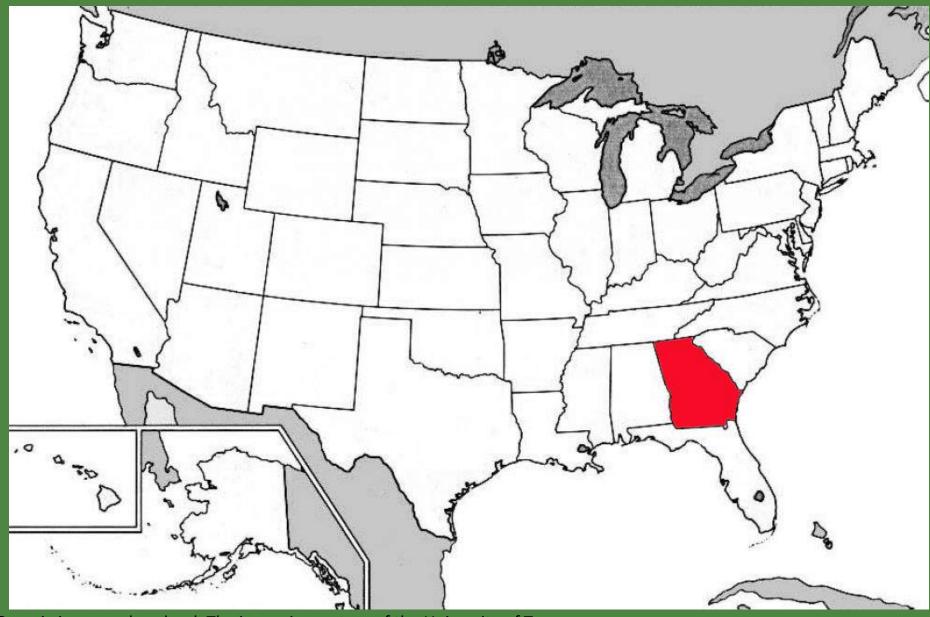

### Georgia

#### Find Georgia on this map of the current United States.

### Find Georgia on this map of the current United States.

Georgia is now colored red. The image is courtesy of the University of Texas.