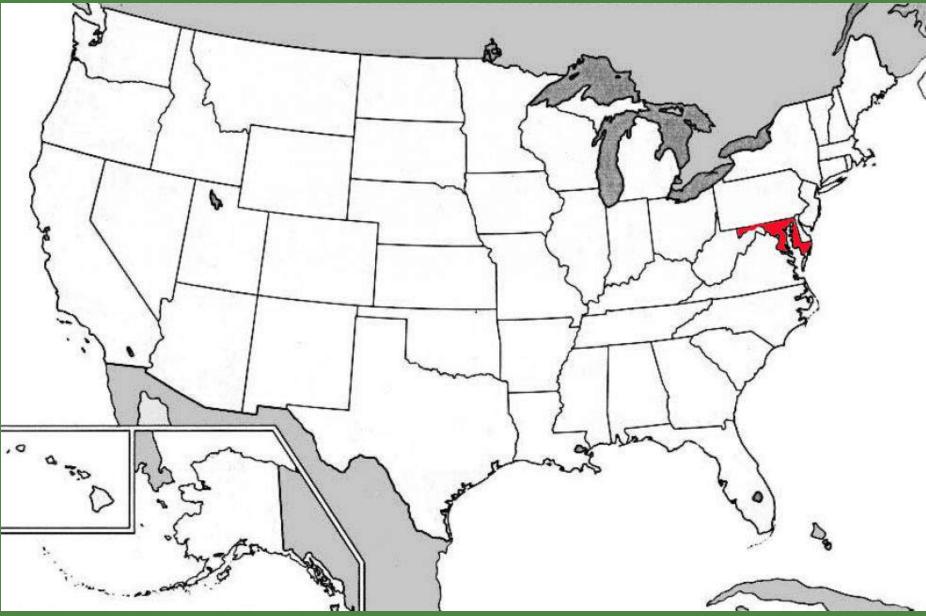

# Maryland

#### Find Maryland on this map of the current United States.

# Maryland

Find Maryland on this map of the current United States.

Maryland is now colored red. The image is courtesy of the University of Texas.