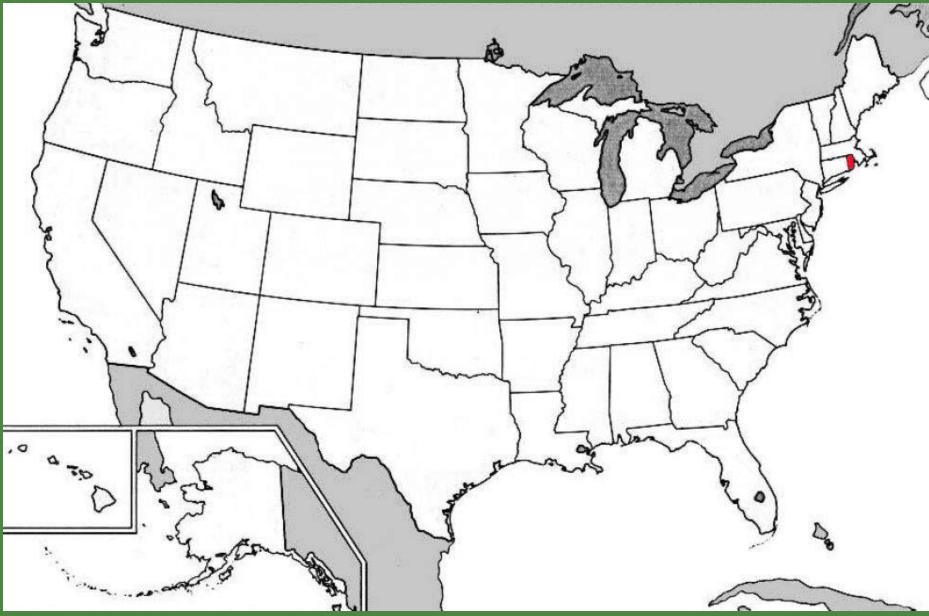

### Connecticut

#### Find Connecticut on this map of the current United States.

#### Connecticut

Find Connecticut on this map of the current United States.

Connecticut is now colored red. The image is courtesy of the University of Texas.