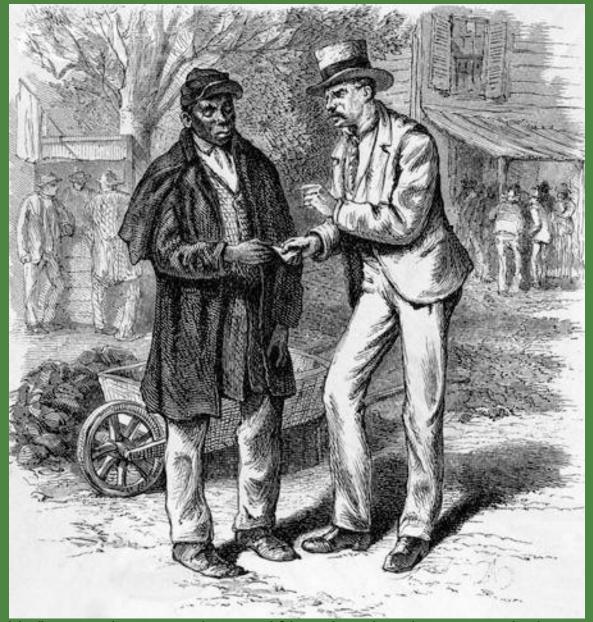

the original artwork by James C. Beard. This image is courtesy of the Library of Congress.

"White" Southerner who joined the Republican Party during Reconstruction and supported the economic development of the South.



This image titled "Radical Members of the South Carolina Legislature was created by J.G. Gibbes circa 1868. This image is courtesy of princeton.edu.

#### **Scalawag**

"White" Southerner who joined the Republican Party during Reconstruction and supported the economic development of the South.



Most "white" Southerners considered scalawags to be disloyal. This image titled "Radical Members of the South Carolina Legislature was created by J.G. Gibbes circa 1868. This image is courtesy of princeton.edu.

#### Most "white" Southerners considered scalawags to be disloyal.



This image shows a "white" man trying to convince an African American how to vote in the next election. This image is courtesy of cwmemory.com.

### Northerner who moved to the South following the Civil War in search of business opportunities.



This image created by Thomas Nast (1840-1902) for the November 9, 1872 edition of *Harpers Weekly* is titled "The man with the (Carpet) Bags." It depicts former U.S. Civil War Major General Carl Schurz. The caption reads, "The bag in front of him, filled with others' faults, he always sees. The one behind him, filled with his own faults, he never sees." This image is courtesy of the Library of Congress.

#### Carpetbagger

Northerner who moved to the South following the Civil War in search of business opportunities.



This image created by Thom