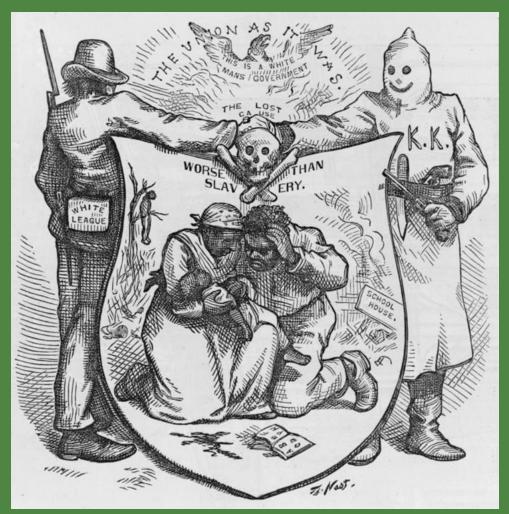

### **LEQ:** What was the most powerful terrorist group that was formed to protect "white" Southerners' old way of life?

This image shows a man representing the "White League" shaking hands with a Ku Klux Klan member over a shield illustrated with an African American couple with a possibly dead baby. In the background is a man hanging from a tree. This image is titled "The Union as it was The Lost Cause, Worse Than Slavery." This image was created by Thomas Nast (1840-1902) for the October 24, 1874 edition of Harpers Weekly. This image is courtesy of The Library of Congress.

**LEQ:** What was the most powerful terrorist group that was formed to protect "white" Southerners' old way of life?

#### **Ku Klux Klan**

This image shows a man representing the "White League" shaking hands with a Ku Klux Klan member over a shield illustrated with an African American couple with a possibly dead baby. In the background is a man hanging from a tree. This image is titled "The Union as it was The Lost Cause, Worse Than Slavery." This image was created by Thomas Nast (1840-1902) for the October 24, 1874 edition of Harpers Weekly. This image is courtesy of The Library of Congress.