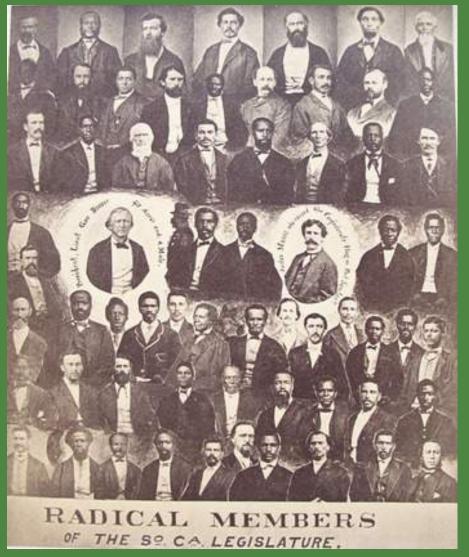

racy tests, and other means, "white" controlled Southern state legislatures effectively denied the vote to African Americans until the Voting Rights Act of 1965. This image is titled "The Fifteenth Amendment Celebrated May 19<sup>th</sup> 1870." It was created by Thomas Kelly after the original artwork by James C. Beard. This image is courtesy of the Library of Congress.

"White" Southerner who joined the Republican Party during Reconstruction and supported the economic development of the South.



This image titled "Radical Members of the South Carolina Legislature was created by J.G. Gibbes circa 1868. This image is courtesy of princeton.edu.

#### **Scalawag**

"White" Southerner who joined the Republican Party during Reconstruction and supported the economic development of the South.



Most "white" Southerners considered scalawags to be disloyal. This image titled "Radical Members of the South Carolina Legislature was created by J.G. Gibbes circa 1868. This image is courtesy of princeton.edu.

#### Most "white" Southerners considered scalawags to be disloyal.



This image shows a "white" man trying to convince an African American how to vote in the next election. This image is courtesy of cwmemory.com.

### Northerner who moved to the South following the Civil War in search of business opportunities.



This image created by Thomas Nast (1840-1902) for the November 9, 1872 edition of *Harpers Weekly* is titled "The man with the (Carpet) Bags." It depicts former U.S. Civil War Major General Carl Schurz. The caption reads, "The bag in front of him, filled with others' f