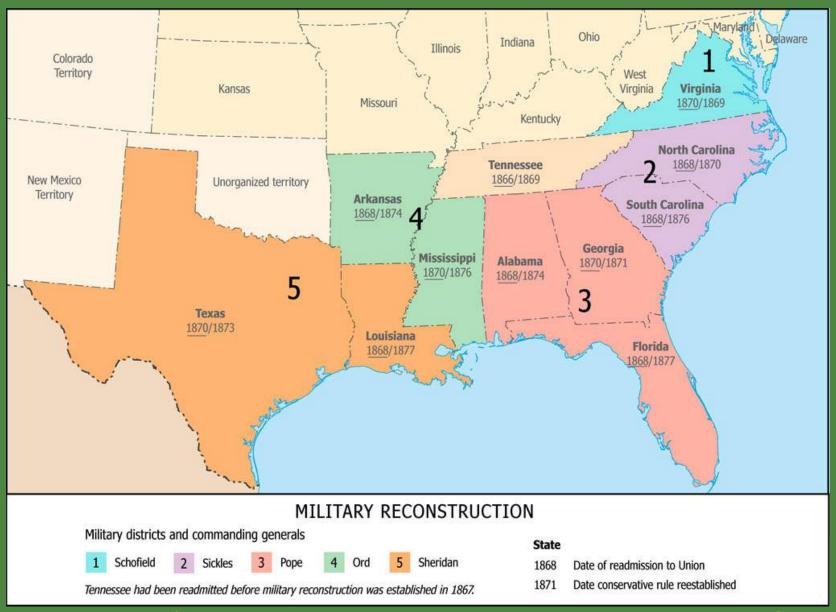

#### **Reconstruction Basics**

The South was divided into five military districts. The army, or martial law, would govern the districts. Congress readmitted Tennessee to the Union because it had already met all of the requirements of the legislation. This image is courtesy of learnnc.org.