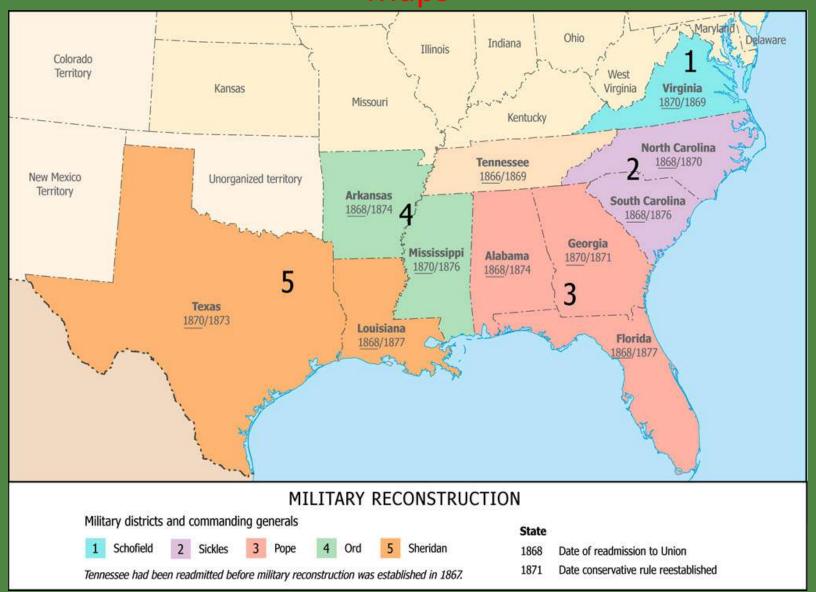

#### **Reconstruction Basics**

The South was divided into five military districts. The army, or martial law, would govern the districts. Congress readmitted Tennessee to the Union because it had already met all of the requirements of the legislation. This image is courtesy of learnnc.org.