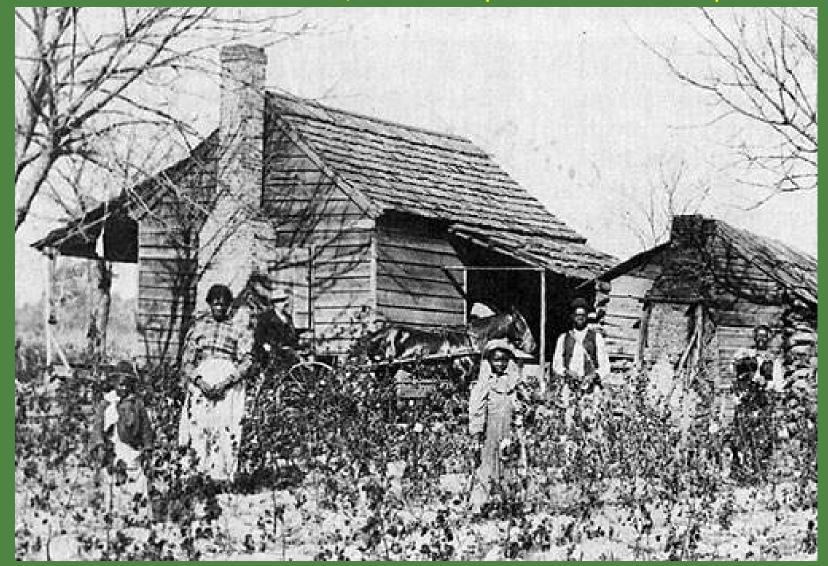

# Reconstruction Basics Vocabulary

This image is from wordinfo.info.

A person who rents and farms land owned by another person, and pays the rent either in cash, or with a portion of the crop.

This image shows African Americans in the 1800s. On the carriage in the background is a "white" individual. This image is courtesy of georgiainfo.galileo.usg.edu.

#### **Tenant Farmer**

A person who rents and farms land owned by another person, and pays the rent either in cash, or with a portion of the crop.

This image shows African Americans in the 1800s. On the carriage in the background is a "white" individual. This image is courtesy of georgiainfo.galileo.usg.edu.