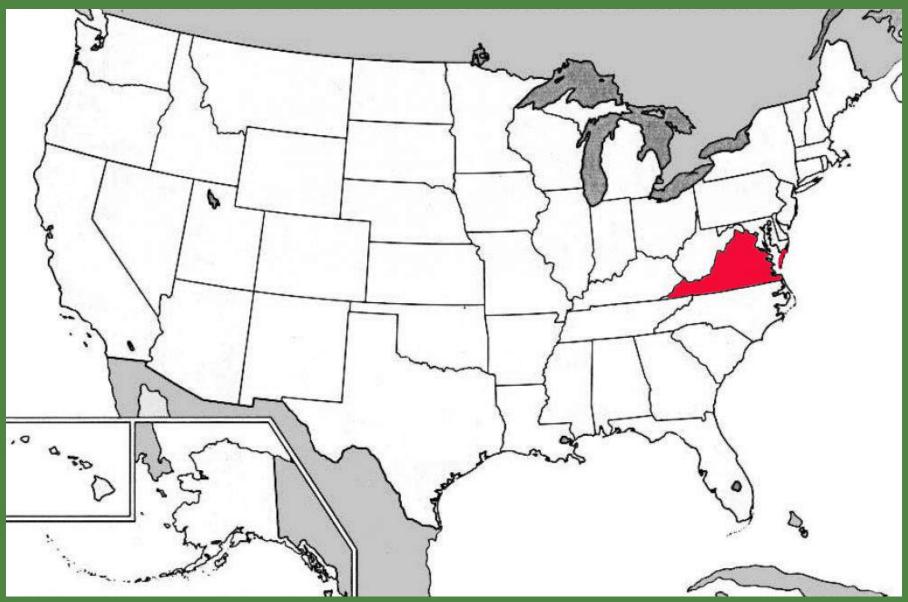

#### **Reconstruction Basics**

The South was divided into five military districts. The army, or martial law, would govern the districts. Congress readmitted Tennessee to the Union because it had already met all of the requirements of the legislation. This image is courtesy of learnnc.org.