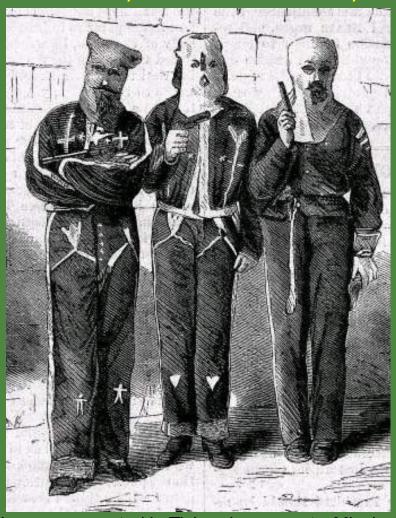

A secret group, first set up in the South following the Civil War, that terrorized African Americans, other minorities, and their supporters.

These members of the Ku Klux Klan were arrested in Tishomingo county, Mississippi in September 1871 for the attempted murder of an entire family. This image is titled "Mississippi Ku-Klux members in the Disguises in Which They Were Captured." This image appeared in the January 27, 1872 edition of *Harpers Weekly*. This image is courtesy of Wikimedia Commons.

#### **Ku Klux Klan**

A secret group, first set up in the South following the Civil War, that terrorized African Americans, other minorities, and their supporters.

These members of the Ku Klux Klan were arrested in Tishomingo county, Mississippi in September 1871 for the attempted murder of an entire family. This image is titled "Mississippi Ku-Klux members in the Disguises in Which They Were Captured." This image appeared in the January 27, 1872 edition of *Harpers Weekly*. This image is courtesy of Wikimedia Commons.