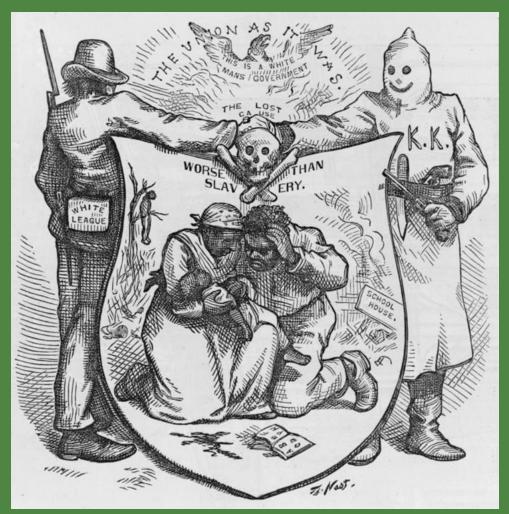

### **LEQ:** What was the most powerful terrorist group that was formed to protect "white" Southerners' old way of life?

This image shows a man representing the "White League" shaking hands with a Ku Klux Klan member over a shield illustrated with an African American couple with a possibly dead baby. In the background is a man hanging from a tree. This image is titled "The Union as it was The Lost Cause, Worse Than Slavery." This image was created by Thomas Nast (1840-1902) for the October 24, 1874 edition of Harpers Weekly. This image is courtesy of The Library of Congress.

#### **Ku Klux Klan**

This image shows a man representing the "White League" shaking hands with a Ku Klux Klan member over a shield illustrated with an African American couple with a possibly dead baby. In the background is a man hanging from a tree. This image is titled "The Union as it was The Lost Cause, Worse Than Slavery." This image was created by Thomas Nast (1840-1902) for the October 24, 1874 edition of Harpers Weekly. This image is courtesy of The Library of Congress.