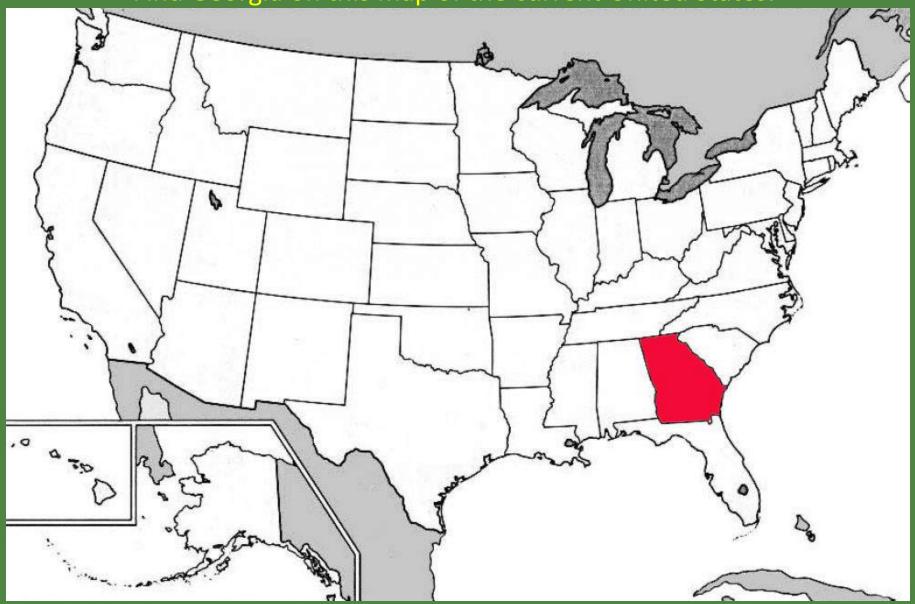

of the University of Texas.

Find Florida on this map of the current United States.



This map shows the present boundaries of the states. The image is courtesy of the University of Texas.

**Florida** 

Find Florida on this map of the current United States.



Florida is now colored red. The image is courtesy of the University of Texas.

Alabama
Find Alabama on this map of the current United States.



This map shows the present boundaries of the states. The image is courtesy of the University of Texas.

**Alabama** 

Find Alabama on this map of the current United States.



Alabama is now colored red. The image is courtesy of the University of Texas.

**Georgia**Find Georgia on this map of the current United States.



# Georgia

Find Georgia on this map of the current United States.



Georgia is now colored red. The image is courtesy of the University of Texas.

Louisiana

Find Louisiana on this map of the current United States.



### Louisiana

Find Louisiana on this map of the current United States.



Louisiana is now colored red. The image is courtesy of the University of Texas.

**Texas**Find Texas on this map of the current United States.



**Texas**Find Texas on this map of the current United States.



Texas is now colored red. The image is courtesy of the University of Texas.

**Virginia**Find Virginia on this map of the current United States.



Virginia
Find Virginia on this map of the current United States.



Virginia is now colored red. The image is courtesy of the University of Texas.

## **North Carolina**

Find North Carolina on this map of the curr