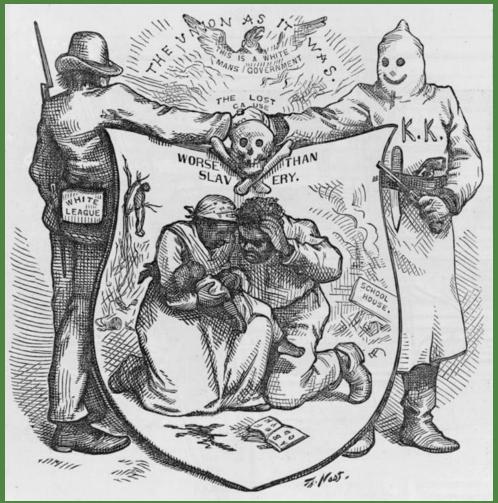

### **LEQ:** What was the most powerful terrorist group that was formed to protect "white" Southerners' old way of life?

This image shows a man representing the "White League" shaking hands with a Ku Klux Klan member over a shield illustrated with an African American couple with a possibly dead baby. In the background is a man hanging from a tree. This image is titled "The Union as it was The Lost Cause, Worse Than Slavery." This image was created by Thomas Nast (1840-1902) for the October 24, 1874 edition of Harpers Weekly. This image is courtesy of The Library of Congress.

#### **Ku Klux Klan**

This image shows a man representing the "White League" shaking hands with a Ku Klux Klan member over a shield illustrated with an African American couple with a possibly dead baby. In the background is a man hanging from a tree. This image is titled "The Union as it was The Lost Cause, Worse Than Slavery." This image was created by Thomas Nast (1840-1902) for the October 24, 1874 edition of Harpers Weekly. This image is courtesy of The Library of Congress.