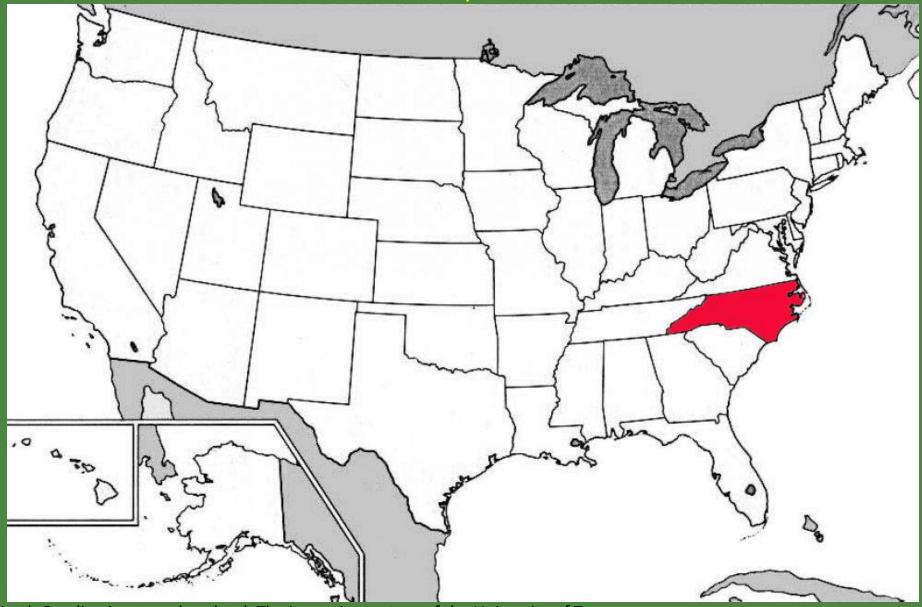

#### **Reconstruction Basics**

The South was divided into five military districts. The army, or martial law, would govern the districts. Congress readmitted Tennessee to the Union because it had already met all of the requirements of the legislation. This image is courtesy of learnnc.org.