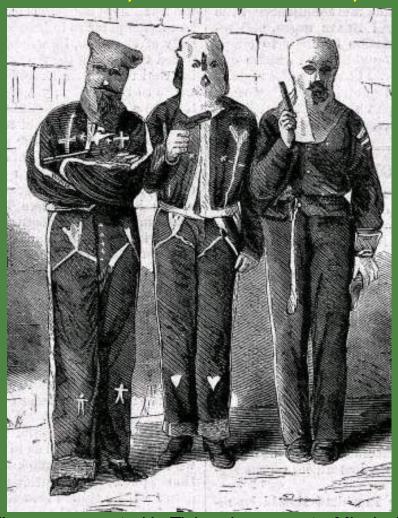

A secret group, first set up in the South following the Civil War, that terrorized African Americans, other minorities, and their supporters.

These members of the Ku Klux Klan were arrested in Tishomingo county, Mississippi in September 1871 for the attempted murder of an entire family. This image is titled "Mississippi Ku-Klux members in the Disguises in Which They Were Captured." This image appeared in the January 27, 1872 edition of *Harpers Weekly*. This image is courtesy of Wikimedia Commons.

#### **Ku Klux Klan**

A secret group, first set up in the South following the Civil War, that terrorized African Americans, other minorities, and their supporters.

These members of the Ku Klux Klan were arrested in Tishomingo county, Mississippi in September 1871 for the attempted murder of an entire family. This image is titled "Mississippi Ku-Klux members in the Disguises in Which They Were Captured." This image appeared in the January 27, 1872 edition of *Harpers Weekly*. This image is courtesy of Wikimedia Commons.