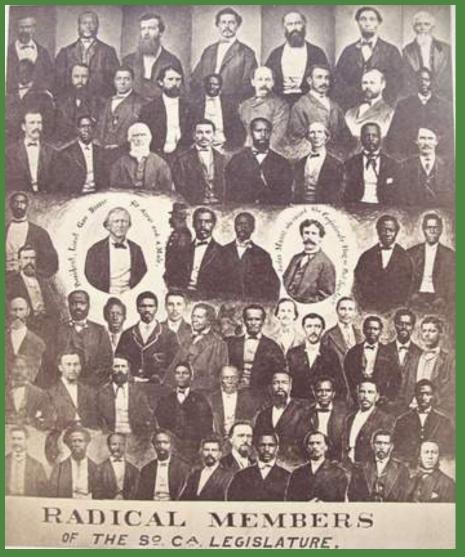

sup> Amendment to the Constitution on December 7, 1868. This image is courtesy of the National Archives.

### Although the Fifteenth Amendment was ratified in 1870, the promise of the 15<sup>th</sup> Amendment would not be fully realized for almost a century.



Through the use of poll taxes, literacy tests, and other means, "white" controlled Southern state legislatures effectively denied the vote to African Americans until the Voting Rights Act of 1965. This image is titled "The Fifteenth Amendment Celebrated May 19<sup>th</sup> 1870." It was created by Thomas Kelly after the original artwork by James C. Beard. This image is courtesy of the Library of Congress.

"White" Southerner who joined the Republican Party during Reconstruction and supported the economic development of the South.



This image titled "Radical Members of the South Carolina Legislature was created by J.G. Gibbes circa 1868. This image is courtesy of princeton.edu.

#### **Scalawag**

"White" Southerner who joined the Republican Party during Reconstruction and supported the economic development of the South.



Most "white" Southerners considered scalawags to be disloyal. This image titled "Radical Members of the South Carolina Legislature was created by J.G. Gibbes circa 1868. This image is courtesy of princeton.edu.

#### Most "white" Southerners considered scalawags to be disloyal.



This image shows a "white" man trying to convince an African American how to vote in the next election. This image is courtesy of cwmemory.com.

### Northerner who moved to the South following the Civil War in search o