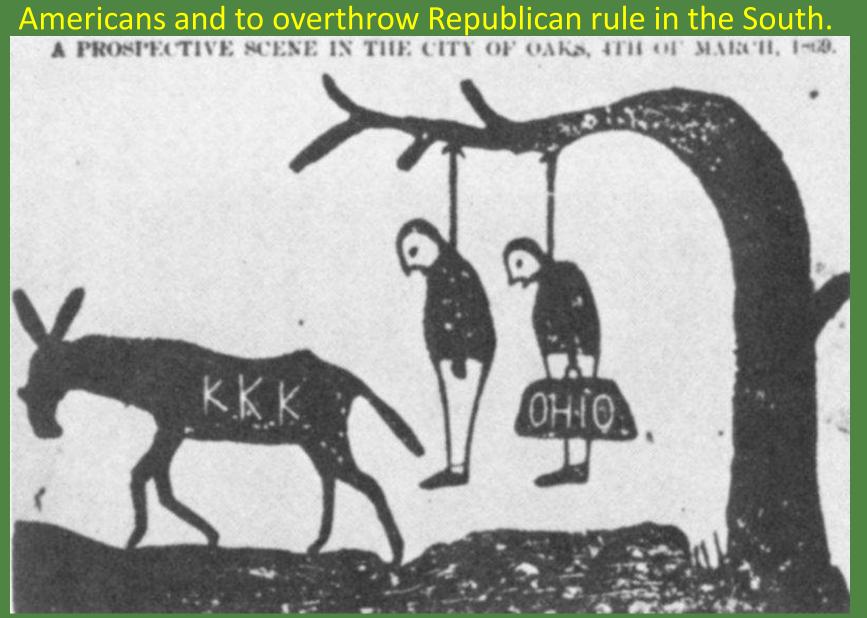

The **Ku Klux Klan** used violence to intimidate or eliminate African Americans and to overthrow Republican rule in the South.

This cartoon is a threat that the Ku Klux Klan will lynch carpetbaggers. This image appeared in the Tuscaloosa, Alabama *Independent Monitor* in 1868. This image is courtesy of Wikimedia Commons.