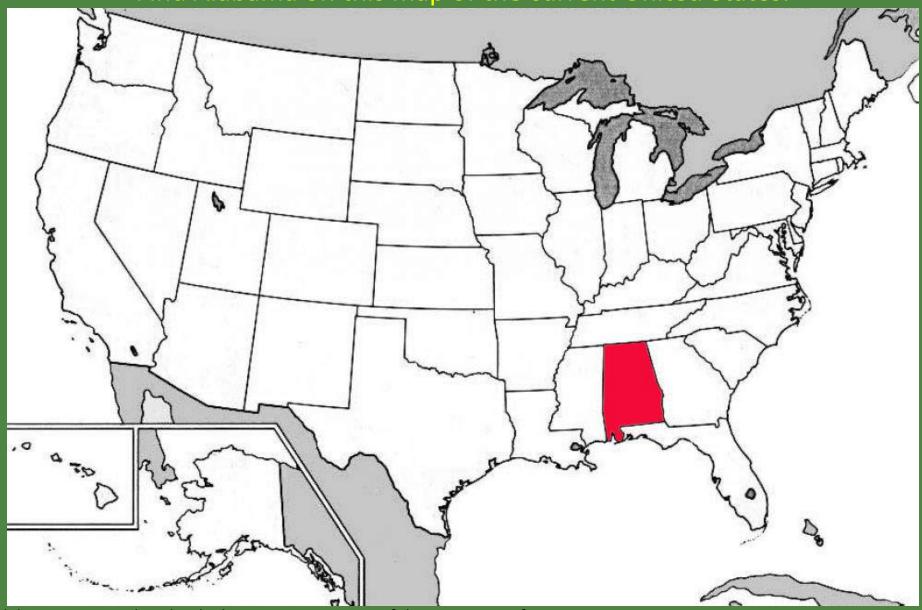

### **LEQ:** What was the most powerful terrorist group that was formed to protect "white" Southerners' old way of life?

This image shows a man representing the "White League" shaking hands with a Ku Klux Klan member over a shield illustrated with an African American couple with a possibly dead baby. In the background is a man hanging from a tree. This image is titled "The Union as it was The Lost Cause, Worse Than Slavery." This image was created by Thomas Nast (1840-1902) for the October 24, 1874 edition of Harpers Weekly. This image is courtesy of The Library of Congress.

**LEQ:** What was the most powerful terrorist group that was formed to protect "white" Southerners' old way of life?

#### **Ku Klux Klan**

This image shows a man representing the "White League" shaking hands with a Ku Klux Klan member over a shield illustrated with an African American couple with a possibly dead baby. In the background is a man hanging from a tree. This image is titled "The Union as it was The Lost Cause, Worse Than Slavery." This image was created by Thomas Nast (1840-1902) for the October 24, 1874 edition of Harpers Weekly. This image is courtesy of The Library of Congress.