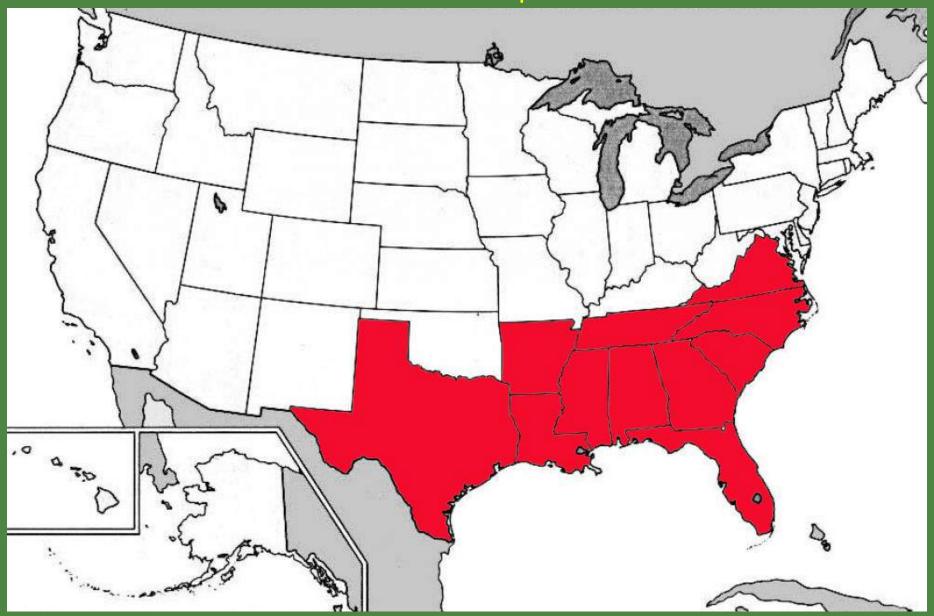

#### **Reconstruction Basics**

The South was divided into five military districts. The army, or martial law, would govern the districts. Congress readmitted Tennessee to the Union because it had already met all of the requirements of the legislation. This image is courtesy of learnnc.org.