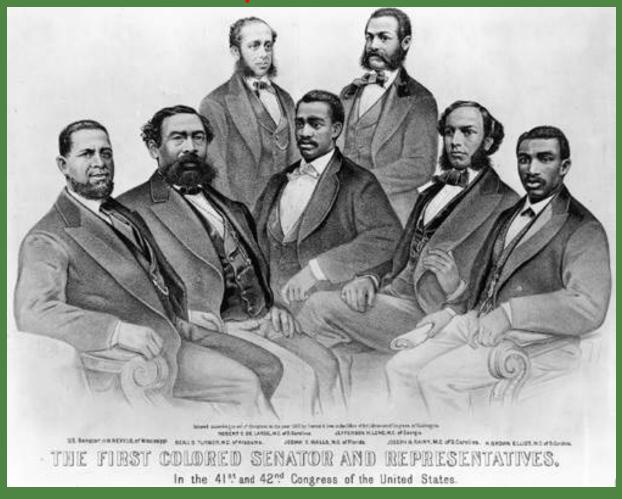

Nast (1840-1902) for the November 9, 1872 edition of *Harpers Weekly* is titled "The man with the (Carpet) Bags." It depicts former U.S. Civil War Major General Carl Schurz. The caption reads, "The bag in front of him, filled with others' faults, he always sees. The one behind him, filled with his own faults, he never sees." This image is courtesy of the Library of Congress.

"White" Southerners called these Northerners "carpetbaggers" because they carried inexpensive suitcases made of carpet fabric. They were portrayed as penniless adventurers who arrived with all their possessions in carpetbags.



The image is a carpet bag, which was a bag made out of carpet materials, commonly from an oriental rug. This image is courtesy of Wikimedia Commons.

## Reconstruction Basics People to Meet



This image is titled: "First Colored Senator and Representatives in the 41st and 42nd Congress of the United States." (Left to right) Senator Hiram Revels of Mississippi, Representatives Benjamin Turner of Alabama, Robert DeLarge of South Carolina, Josiah Walls of Florida, Jefferson Long of Georgia, Joseph Rainey and Robert B. Elliot of South Carolina. This image was created by Courier and Ives in 1872. This image is courtesy of the Library of Congress.

#### Mississippian who was the first African American United States Senator.



Hiram Rhodes Revels (1827-1901) was born in North Carolina and later lived in Ohio. He helped organize two regiments of African American soldiers during the Civil War. This image was taken by Mathew Brady (1822-1896) circa the 1860s. This image is courtesy of