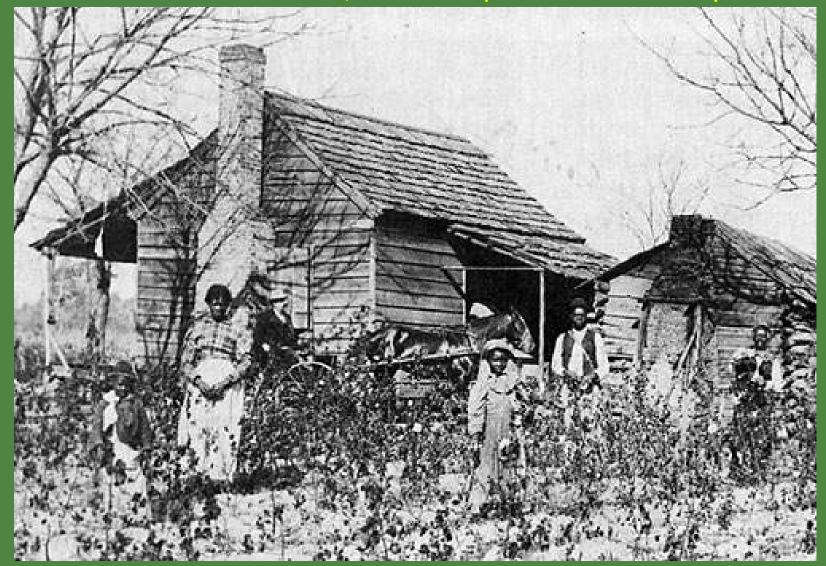

# Reconstruction Basics Vocabulary

This image is from wordinfo.info.

A person who rents and farms land owned by another person, and pays the rent either in cash, or with a portion of the crop.

This image shows African Americans in the 1800s. On the carriage in the background is a "white" individual. This image is courtesy of georgiainfo.galileo.usg.edu.

#### **Tenant Farmer**

A person who rents and farms land owned by another person, and pays the rent either in cash, or with a portion of the crop.

This image shows African Americans in the 1800s. On the carriage in the background is a "white" individual. This image is courtesy of georgiainfo.galileo.usg.edu.

Although land prices were low following the Civil War, few African Americans could afford to purchase their own land and became Tenant Farmers.

This image shows African Americans at Hopkinson's Plantation on Edisto Island, South Carolina. This image is titled "Gwine to de Field." This image is courtesy of the Library of Congress.