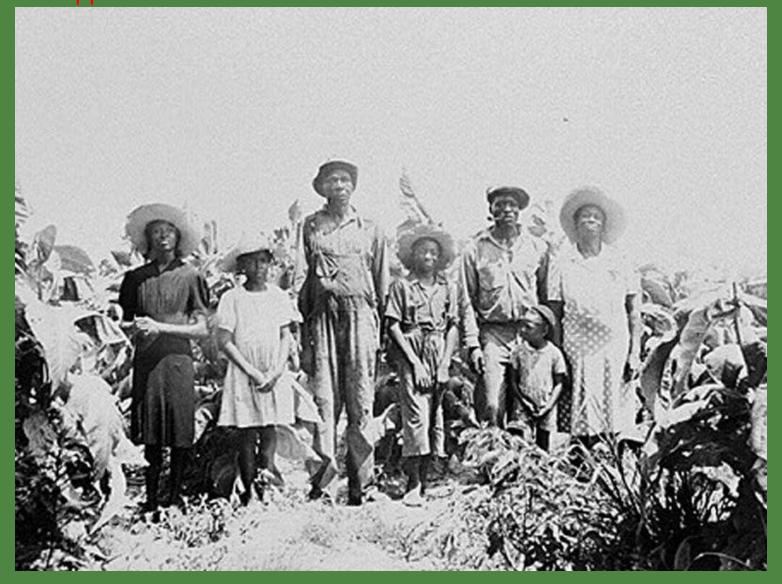

In the United States, tenant farmers often owned their own mules and equipment, but **sharecroppers** did not and were a lower economic status than tenant farmers.

Sharecropping lasted in the South from the Reconstruction period through the 1950s. This image shows sharecroppers in a Bulloch Country, Georgia tobacco field in 1949. This image is courtesy of the Georgia Department of Archives and History.