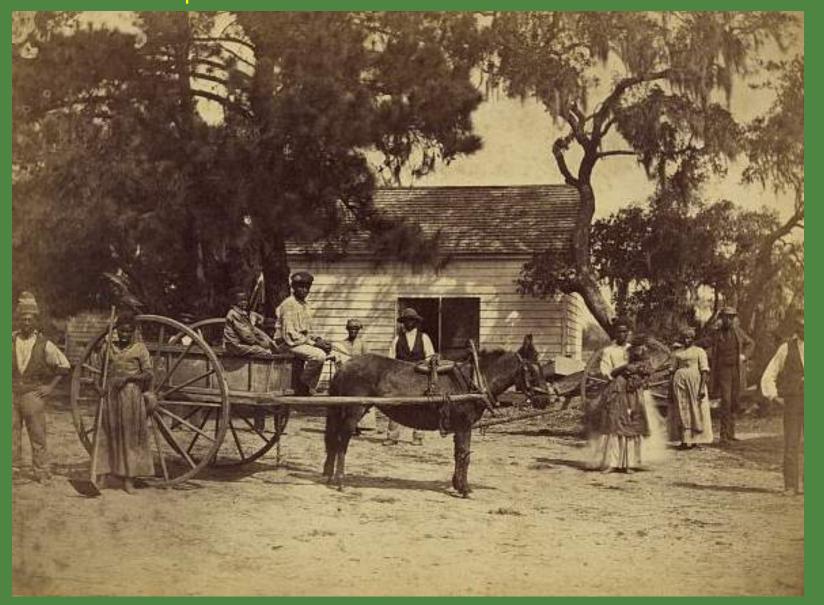

# Reconstruction Basics Vocabulary

This image is from wordinfo.info.

A person who rents and farms land owned by another person, and pays the rent either in cash, or with a portion of the crop.

This image shows African Americans in the 1800s. On the carriage in the background is a "white" individual. This image is courtesy of georgiainfo.galileo.usg.edu.

#### **Tenant Farmer**

A person who rents and farms land owned by another person, and pays the rent either in cash, or with a portion of the crop.

This image shows African Americans in the 1800s. On the carriage in the background is a "white" individual. This image is courtesy of georgiainfo.galileo.usg.edu.