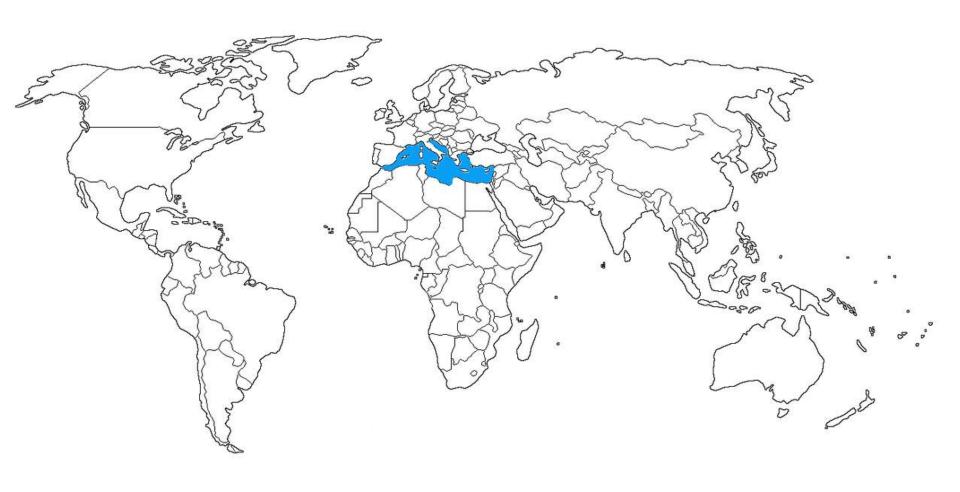

#### **Mediterranean Sea**

Find the Mediterranean Sea on this map of the world.

This image is a political map of the world. This image is courtesy of the blankmap.org.

#### **Mediterranean Sea**

Find the Mediterranean Sea on this map of the world.

The Mediterranean Sea is now colored blue. This image is a political map of the world. This image is courtesy of blankmap.org.