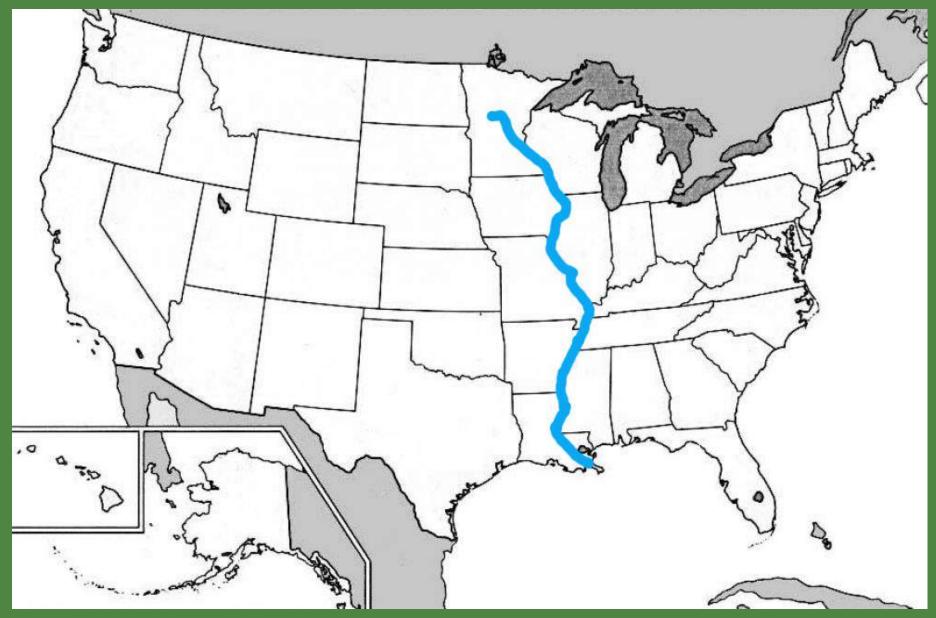

# **Mississippi River**

Find the Mississippi River on this map of the United States.

The Mississippi River is now highlighted in blue. The image is courtesy of imageck.com.