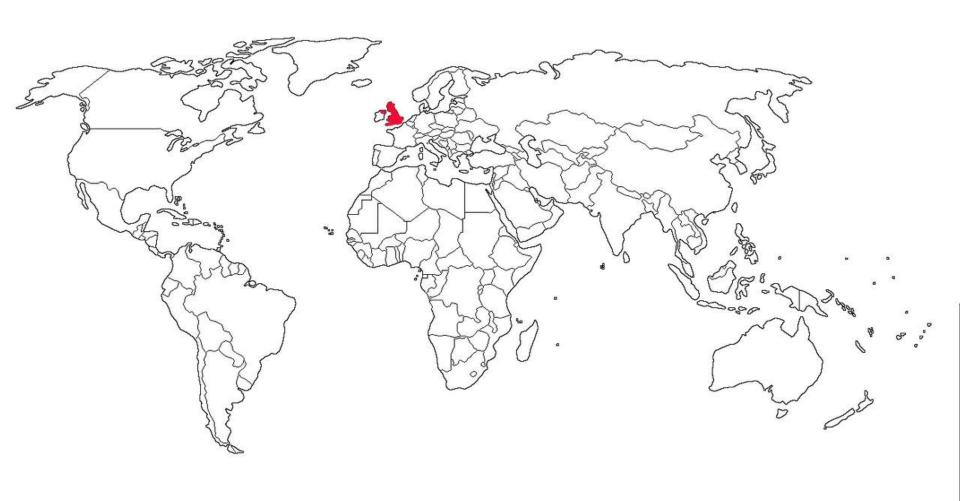

# **Great Britain**

# Find Great Britain on this map of the world.

Great Britain is now colored red. This is a political map of the world. This image is courtesy of the blankmap.org.

**France**Find France on this map of the world.