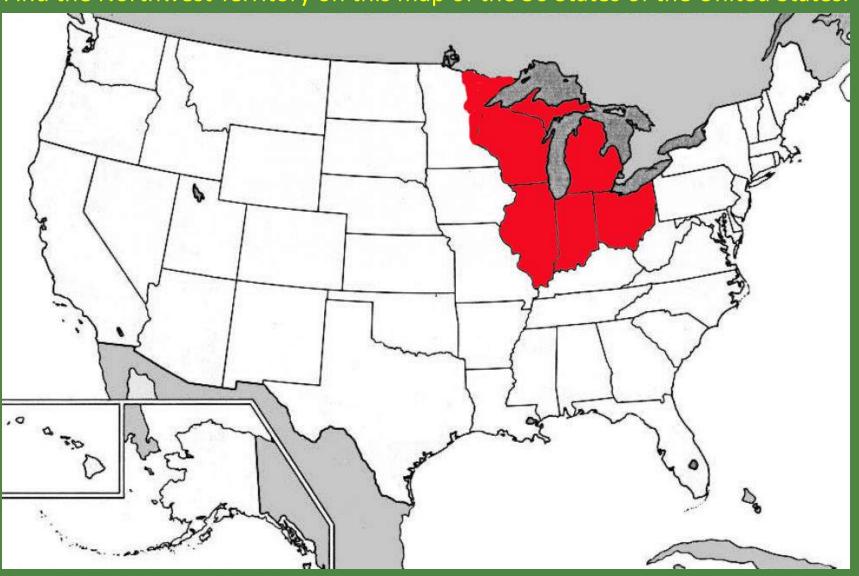

# **Northwest Territory**

Find the Northwest Territory on this map of the 50 States of the United States.

This image shows the 50 States of the United States. This image is courtesy of the University of Texas.

#### **Northwest Territory**

Find the Northwest Territory on this map of the 50 States of the United States.

The states of the Northwest Territory are now colored in red. Minnesota was part of Wisconsin during this time and part of the present state of Minnesota was in the Northwest Territory. This image shows the 50 States of the United States. This image is courtesy of the University of Texas.