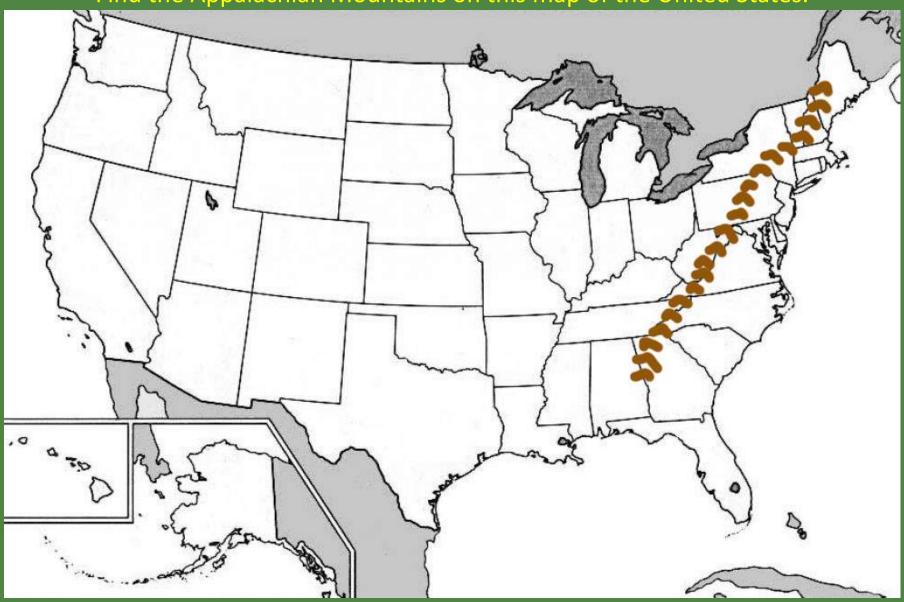

#### **Appalachian Mountains**

Find the Appalachian Mountains on this map of the United States.

This map shows the fine artwork of Mr. Househ in placing brown lines in the approximate area where the Appalachian Mountains are located. The image is courtesy of imageck.com.