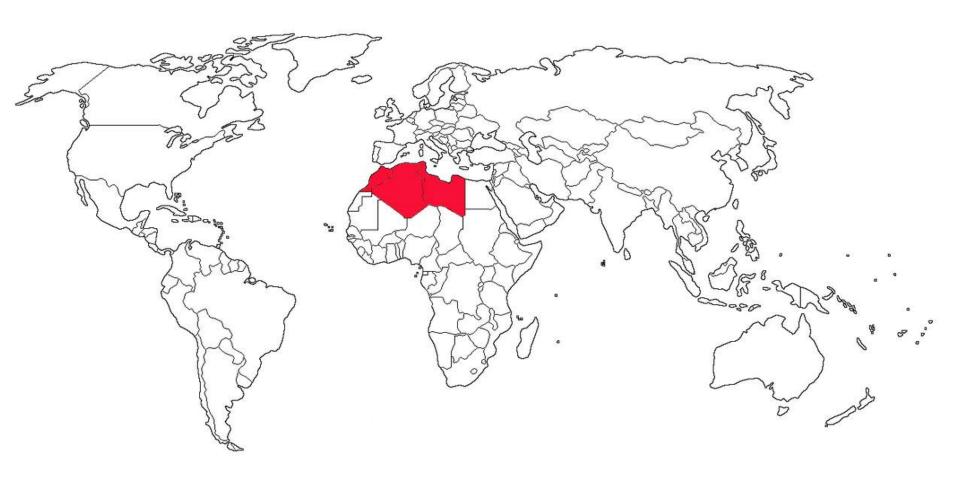

# **Barbary Coast States**

Find the Barbary Coast States on this map of the world.

This image is a political map of the world. This image is courtesy of blankmap.org.

# **Barbary Coast States**

Find the Barbary Coast States on this map of the world.

The Barbary Coast States are now colored red. This image is a political map of the world. This image is courtesy of blankmap.org.