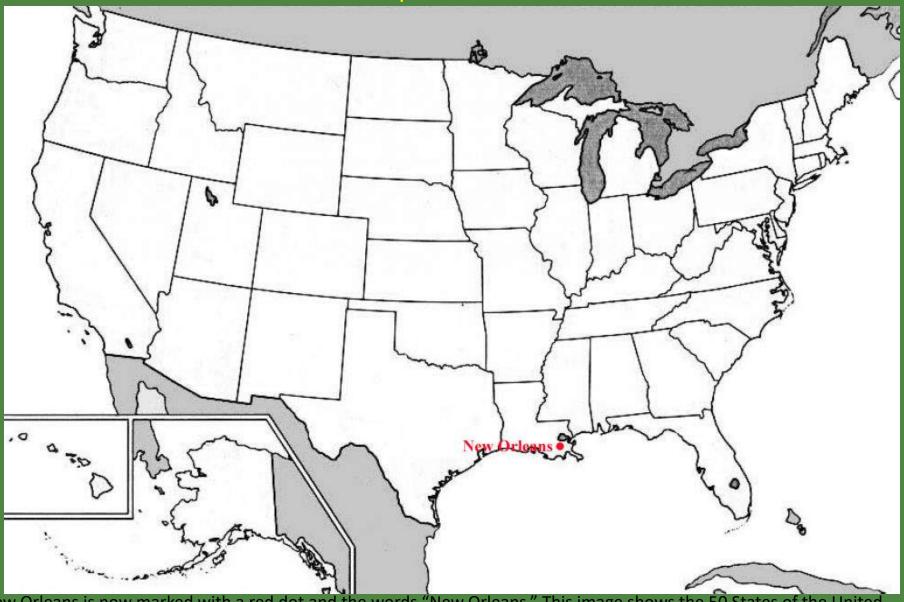

#### **New Orleans**

Find New Orleans on this map of the 50 States of the United States.

This image shows the 50 States of the United States. This image is courtesy of the University of Texas.

#### **New Orleans**

Find New Orleans on this map of the 50 States of the United States.

New Orleans is now marked with a red dot and the words "New Orleans." This image shows the 50 States of the United States. This image is courtesy of the University of Texas.