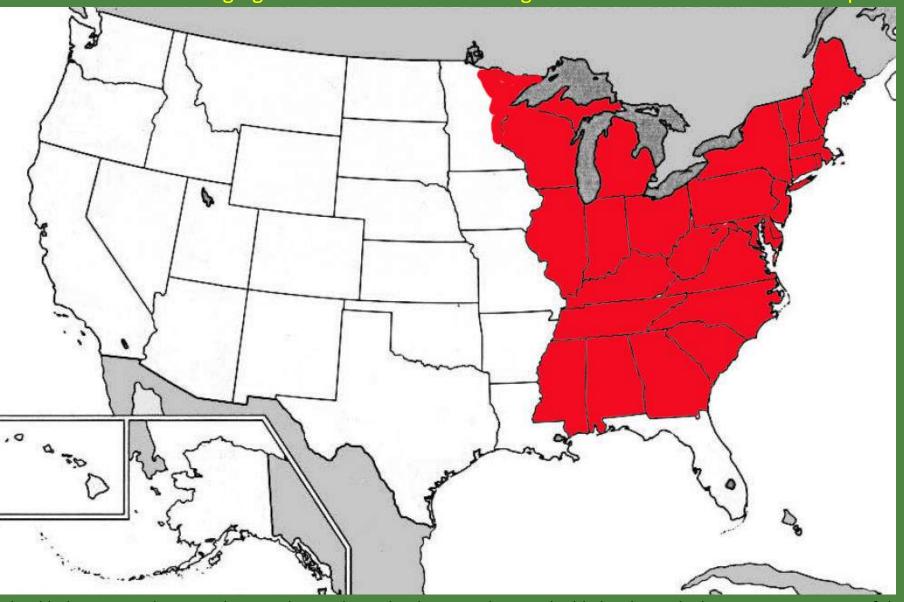

#### **Northwest Territory**

Find the Northwest Territory on this map of the 50 States of the United States.

The states of the Northwest Territory are now colored in red. Minnesota was part of Wisconsin during this time and part of the present state of Minnesota was in the Northwest Territory. This image shows the 50 States of the United States. This image is courtesy of the University of Texas.