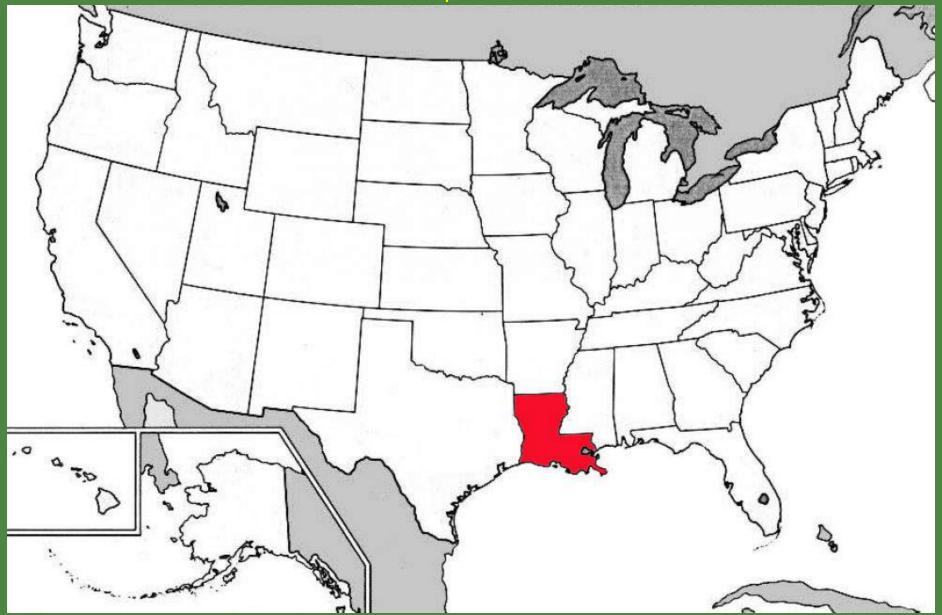

# Louisiana

Find Louisiana on this map of the current United States.

Louisiana is now colored red. Louisiana became the 18<sup>th</sup> state in 1812. This image is courtesy of the University of Texas.