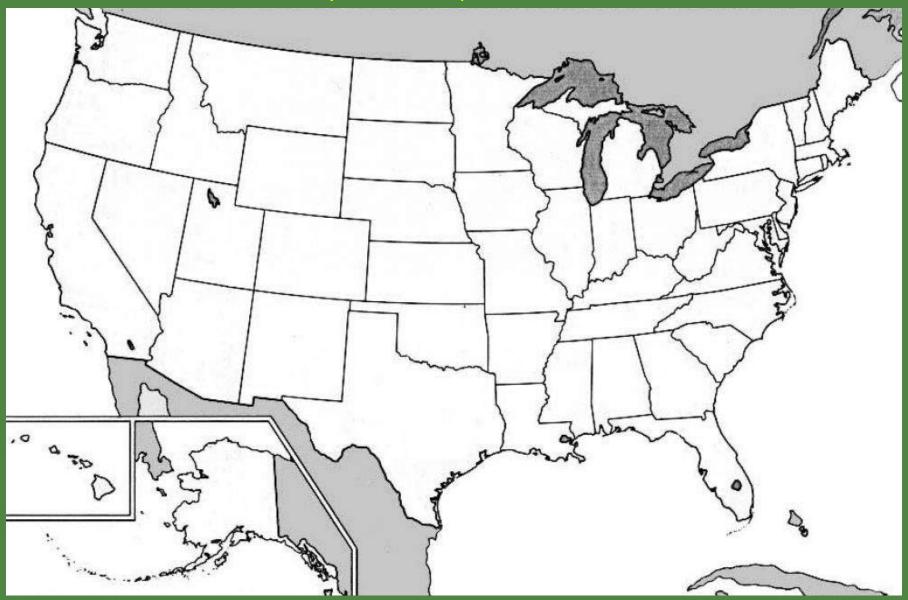

# **Northwest Territory**

Find the Northwest Territory on this map of the 50 States of the United States.

This image shows the 50 States of the United States. This image is courtesy of the University of Texas.

#### **Northwest Territory**

Find the Northwest Territory on this map of the 50 States of the United States.

The states of the Northwest Territory are now colored in red. Minnesota was part of Wisconsin during this time and part of the present state of Minnesota was in the Northwest Territory. This image shows the 50 States of the United States. This image is courtesy of the University of Texas.