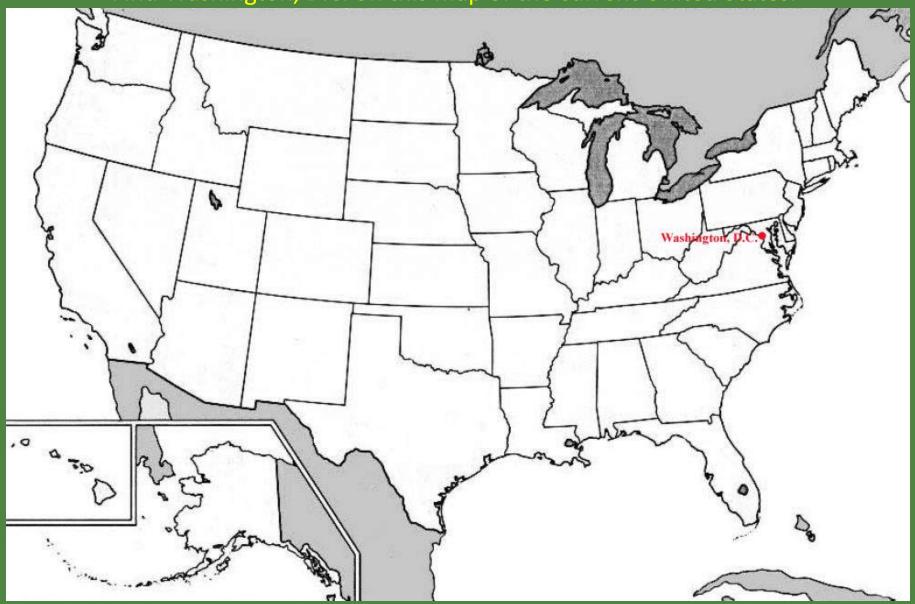

Washington, D.C.

Find Washington, D.C. on this map of the current United States.

# Washington, D.C.

Find Washington, D.C. on this map of the current United States.

Washington, D.C. is now marked by a red dot and the words "Washington, D.C." The image is courtesy of the University of Texas.