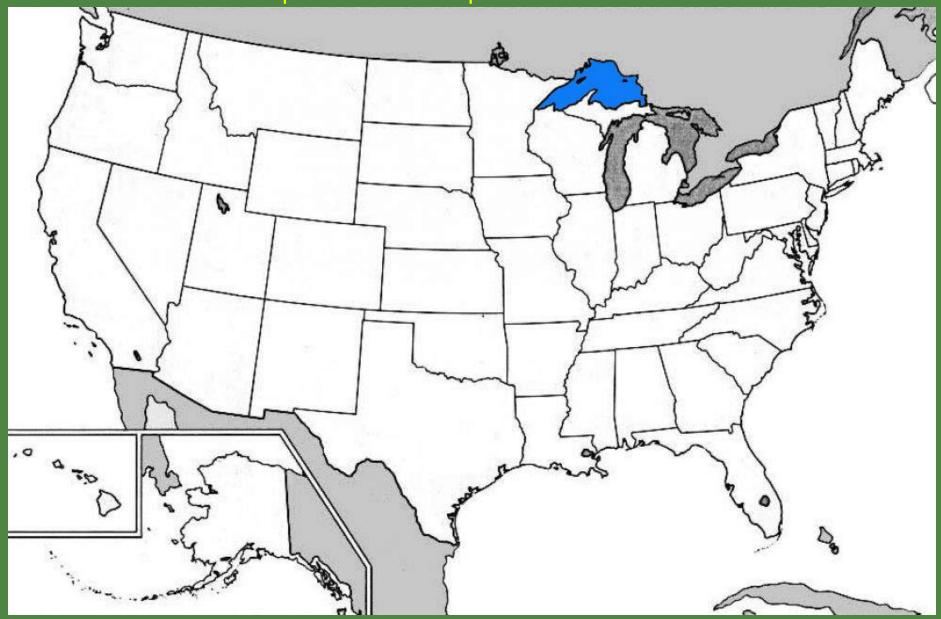

# **Lake Superior**

Find Lake Superior on this map of the current United States.

# **Lake Superior**

Find Lake Superior on this map of the current United States.

Lake Superior is now colored blue. The image is courtesy of the University of Texas.

**Lake Ontario** 

Find Lake Ontario on this map of the current United States.