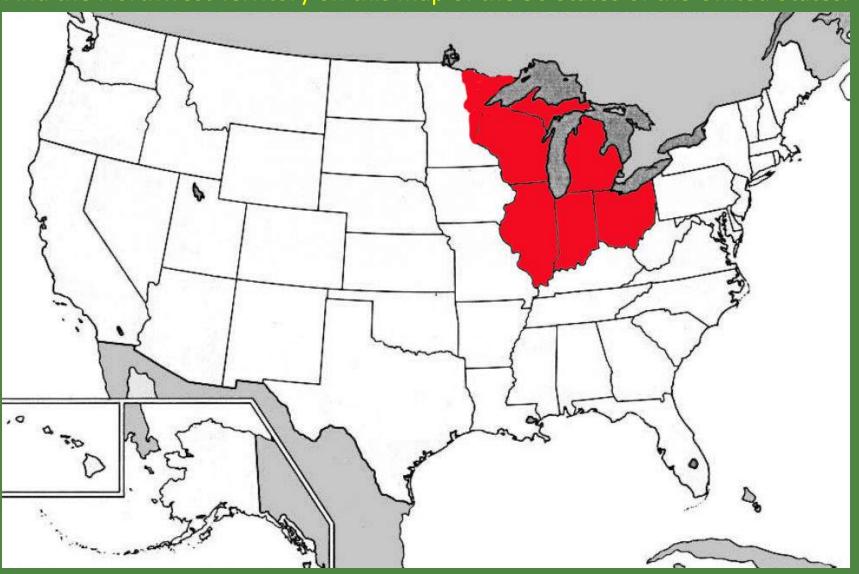

# **Northwest Territory**

Find the Northwest Territory on this map of the 50 States of the United States.

This image shows the 50 States of the United States. This image is courtesy of the University of Texas.

#### **Northwest Territory**

Find the Northwest Territory on this map of the 50 States of the United States.

The states of the Northwest Territory are now colored in red. Minnesota was part of Wisconsin during this time and part of the present state of Minnesota was in the Northwest Territory. This image shows the 50 States of the United States. This image is courtesy of the University of Texas.