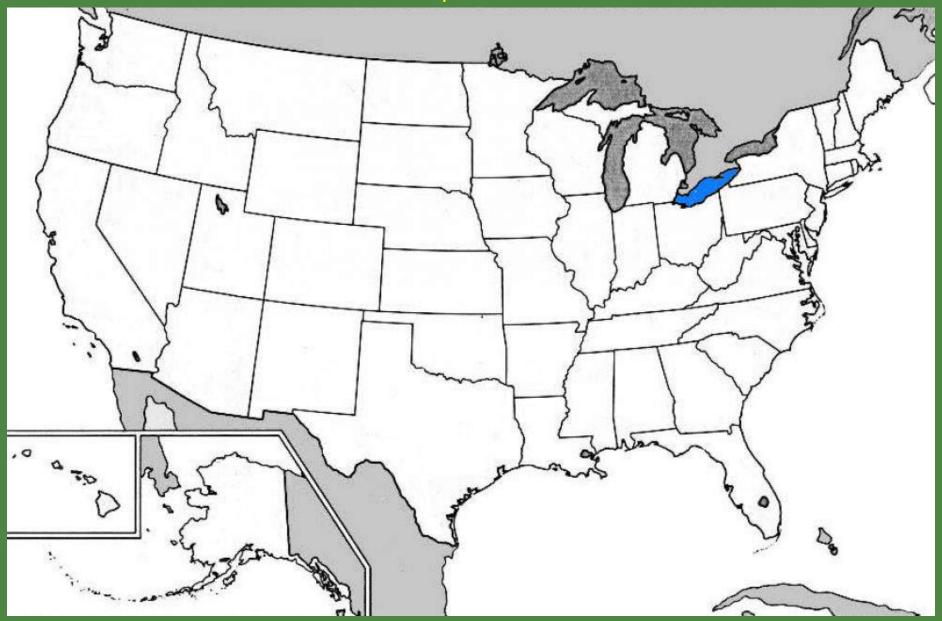

**Lake Erie** 

Find Lake Erie on this map of the current United States.

Lake Erie is now colored blue. The image is courtesy of the University of Texas.

Louisiana

Find Louisiana on this map of the current United States.