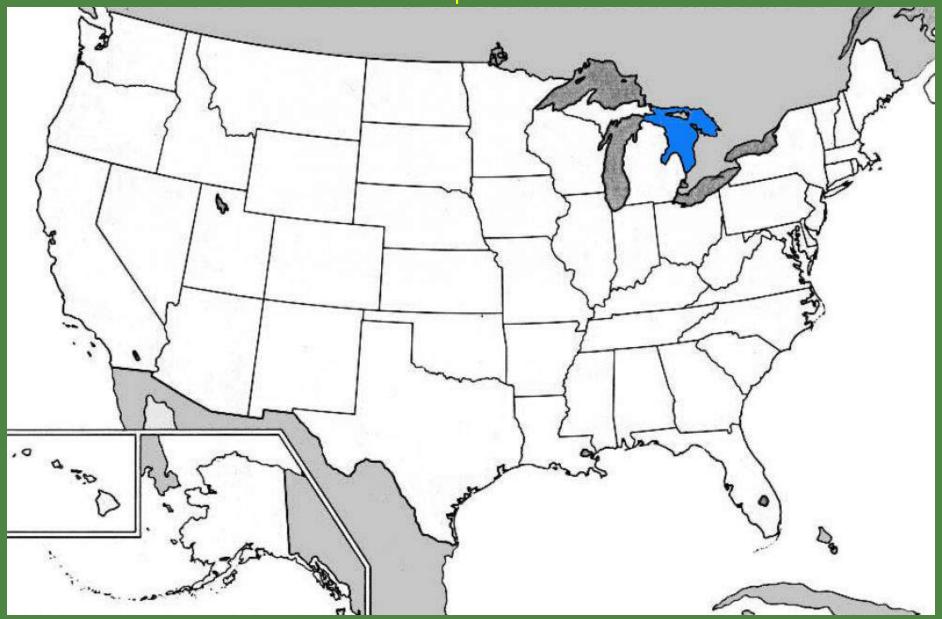

# **Great Lakes**

Find the Great Lakes on this map of the current United States.

The Great Lakes are now colored blue. The image is courtesy of the University of Texas.

**Lake Huron** 

Find Lake Huron on this map of the current United States.