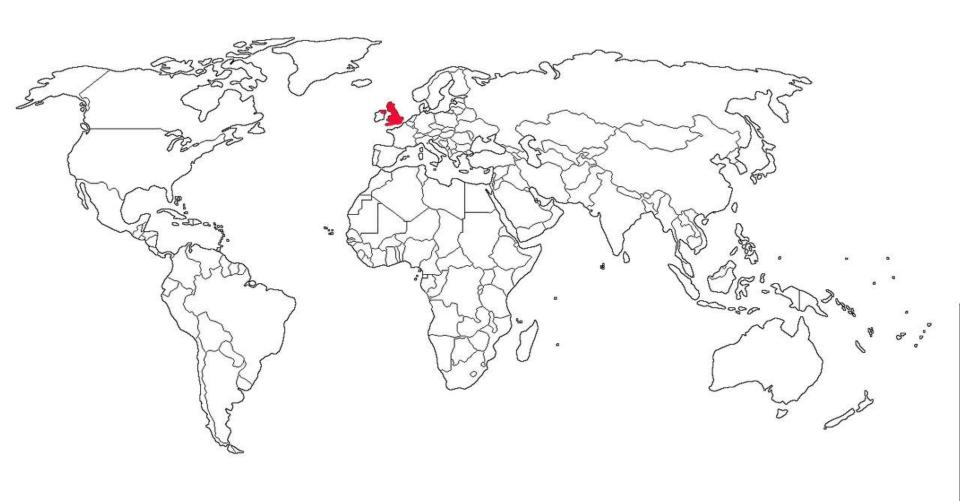

# **Great Britain**

# Find Great Britain on this map of the world.

Great Britain is now colored red. This is a political map of the world. This image is courtesy of the blankmap.org.