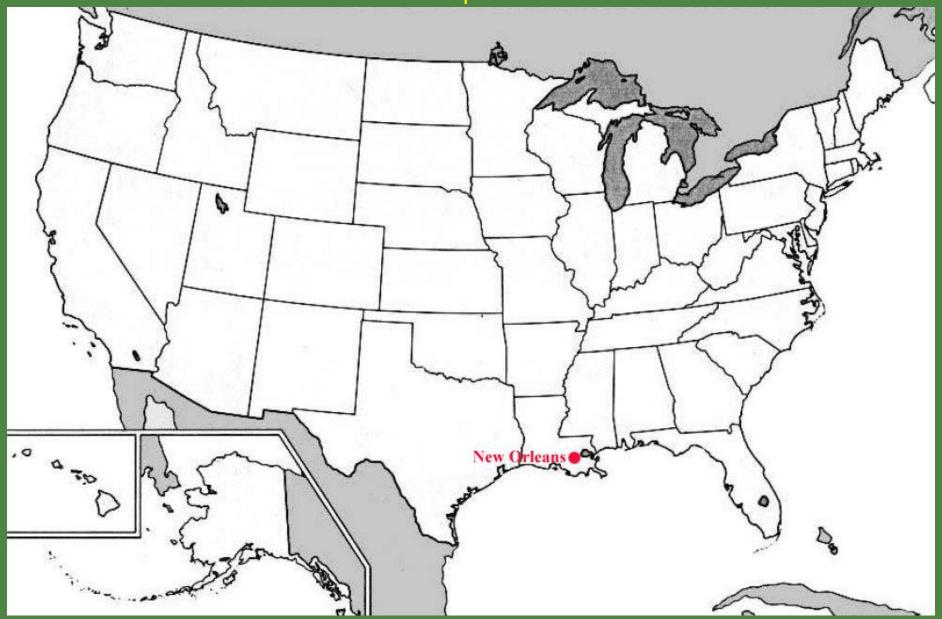

**New Orleans** 

Find New Orleans on this map of the current United States.

#### **New Orleans**

Find New Orleans on this map of the current United States.

New Orleans is now marked by a red dot and the words "New Orleans." The image is courtesy of the University of Texas.

**Detroit** 