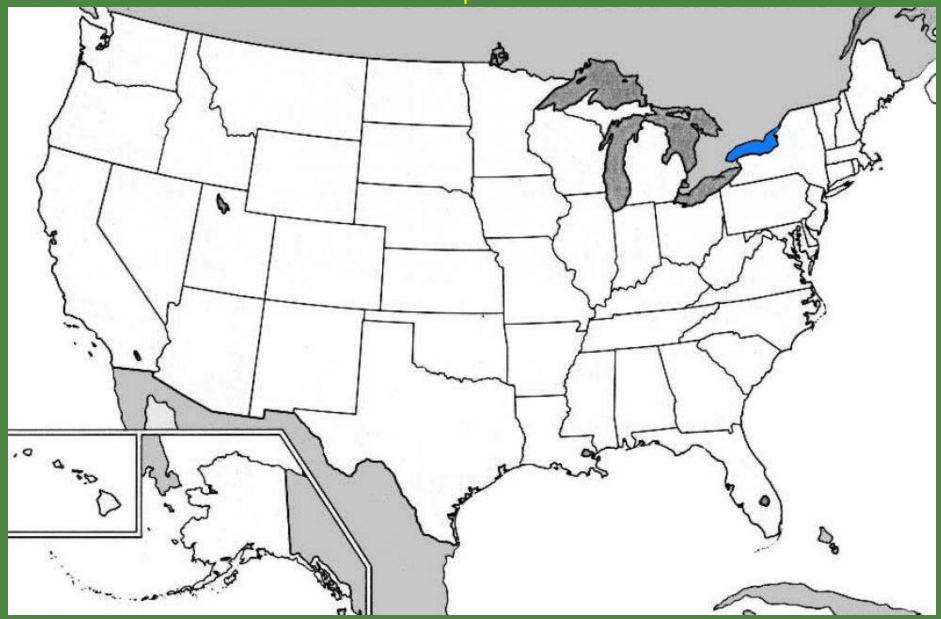

#### **Lake Ontario**

Find Lake Ontario on this map of the current United States.

Lake Ontario is now colored blue. The image is courtesy of the University of Texas.