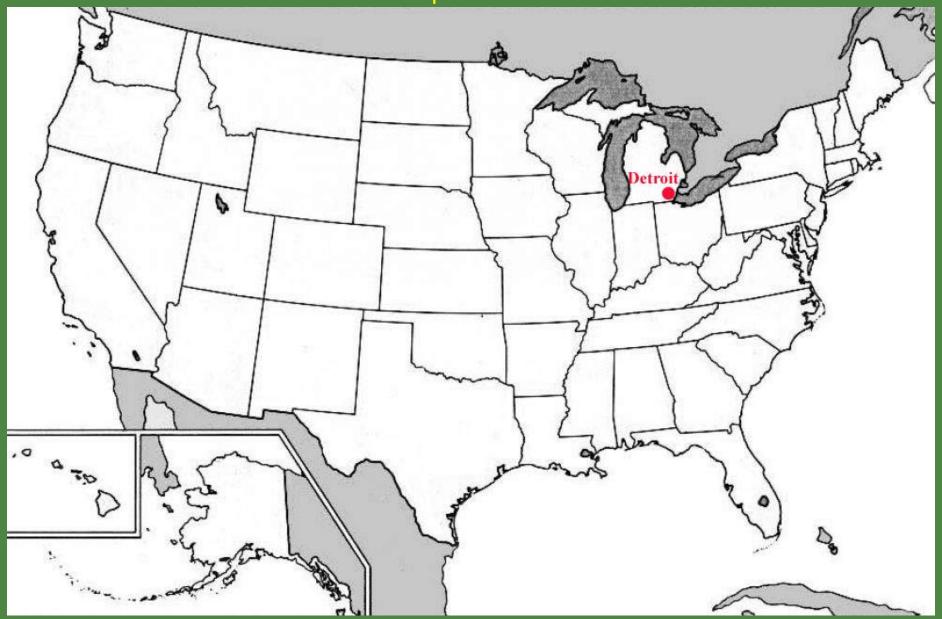

Find Detroit on this map of the current United States.

#### **Detroit**

Find Detroit on this map of the current United States.

Detroit is now marked by a red dot and the word "Detroit." The image is courtesy of the University of Texas.

**Baltimore** 

Find Baltimore on this map of the current United States.