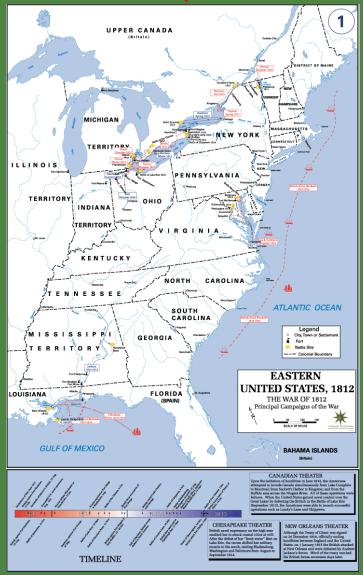

# The War of 1812 Maps

This map shows some of the campaigns of the War of 1812. This image is courtesy of the United States Military Academy at West Point, New York.