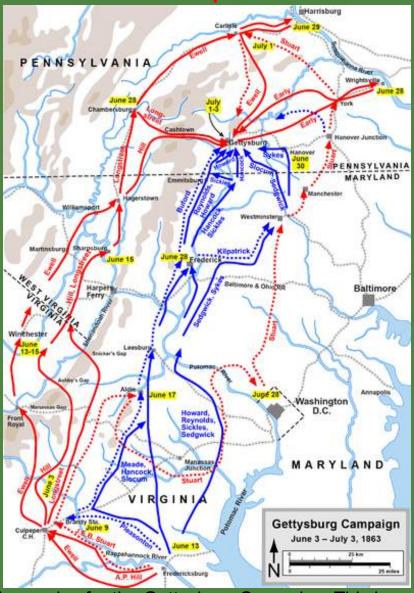

# The American Civil War Eastern Theater Part 2 Maps

This map shows the position of the armies for the Gettysburg Campaign. This image is courtesy of Wikimedia Commons.

Washington, D.C.

Find Washington, D.C. on this map of the current United States.