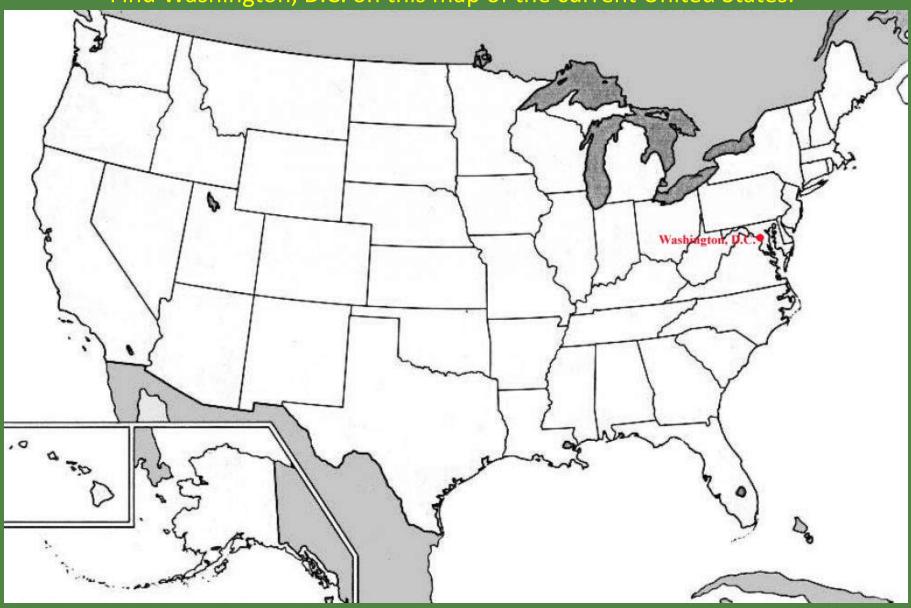

# The American Civil War Eastern Theater Part 2 Maps

This map shows the position of the armies for the Gettysburg Campaign. This image is courtesy of Wikimedia Commons.

Washington, D.C.

Find Washington, D.C. on this map of the current United States.

## Washington, D.C.

Find Washington, D.C. on this map of the current United States.

is courtesy of the University of Texas.