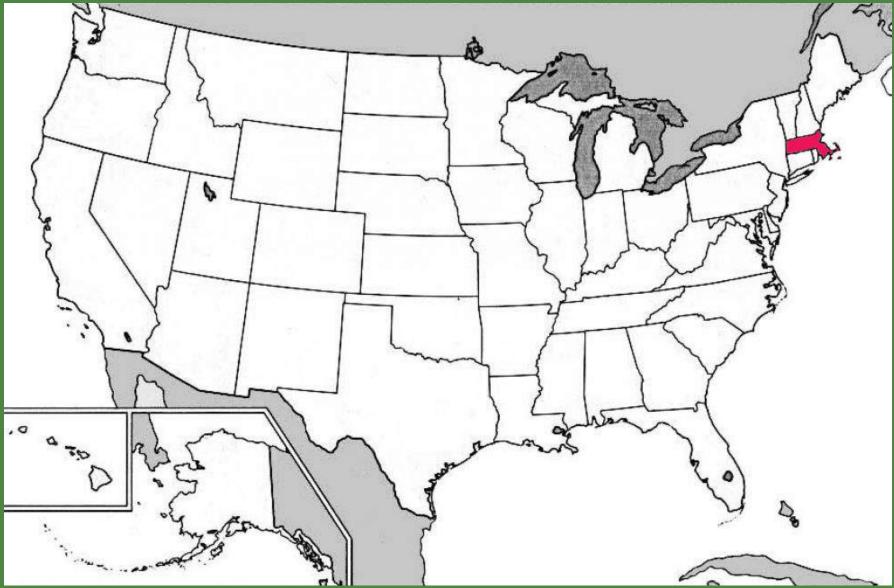

## Massachusetts

Find Massachusetts on this map of the 50 States of the United States.

Massachusetts is now colored red. On February 6, 1788, Massachusetts became the 6<sup>th</sup> State. This image shows the 50 States of the United States. This image is courtesy of the University of Texas.