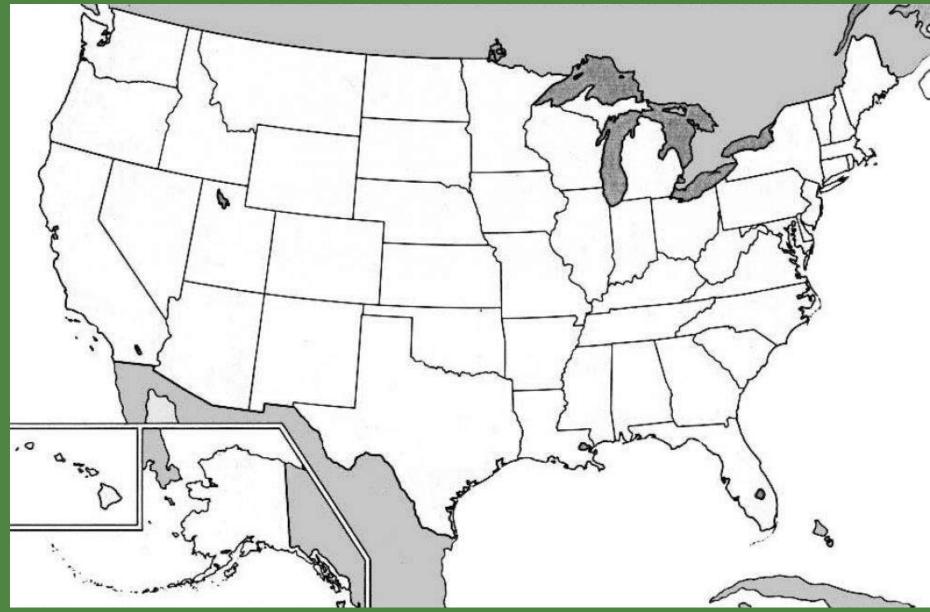

# **New Hampshire**

### Find New Hampshire on this map of the current United States.

This map shows the present boundaries of the states. The image is courtesy of the University of Texas.