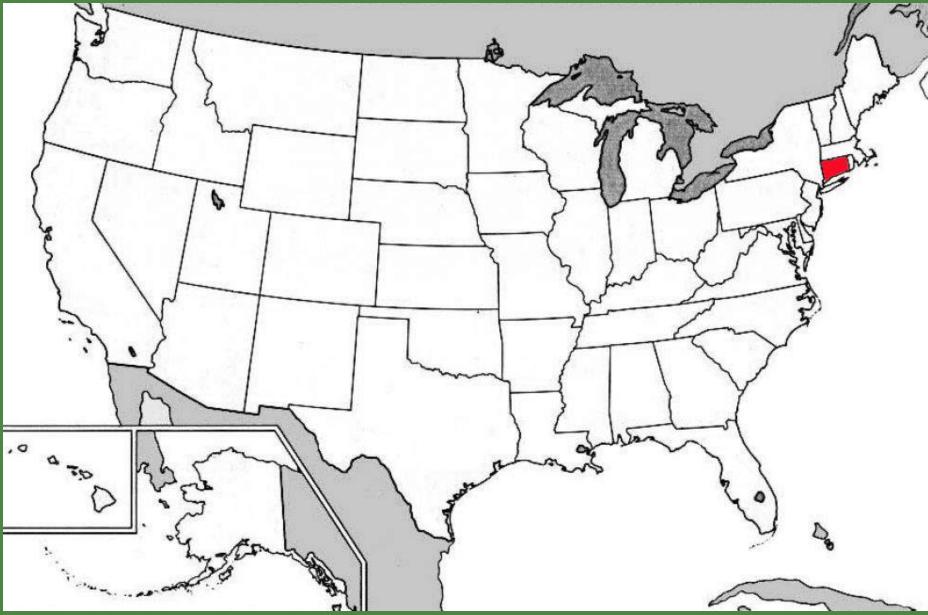

# Connecticut

## Connecticut

Find Connecticut on this map of the current United States.

Connecticut is now colored red. The image is courtesy of the University of Texas.