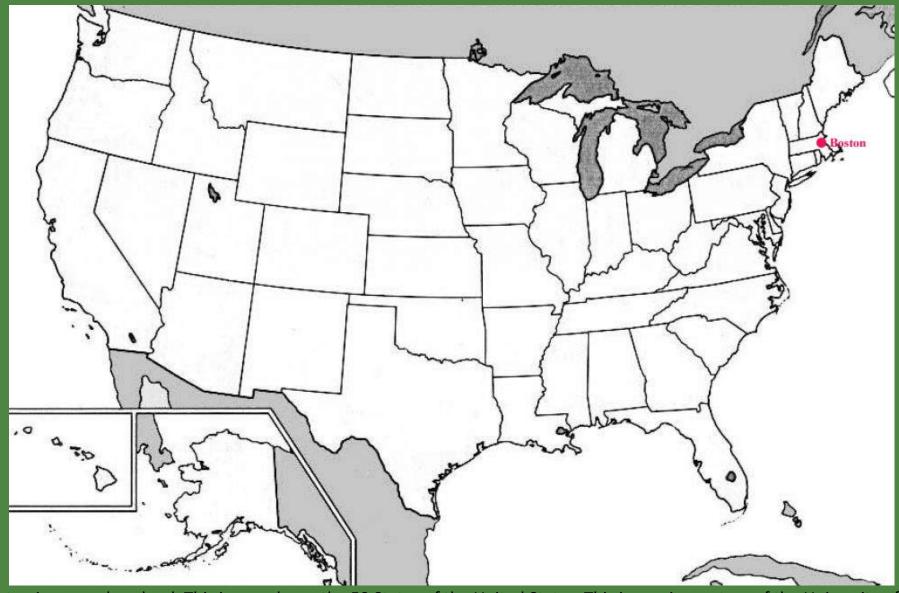

### **Boston**

### Find Boston on this map of the 50 States of the United States.

This image shows the 50 States of the United States. This image is courtesy of the University of Texas.