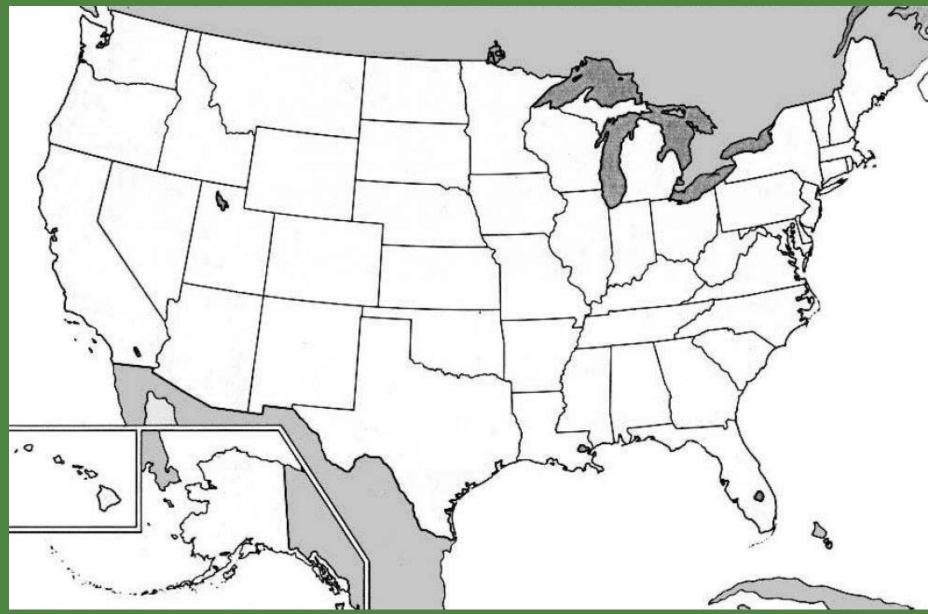

# Massachusetts

Find Massachusetts on this map of the 50 States of the United States.

This image shows the 50 States of the United States. This image is courtesy of the University of Texas.