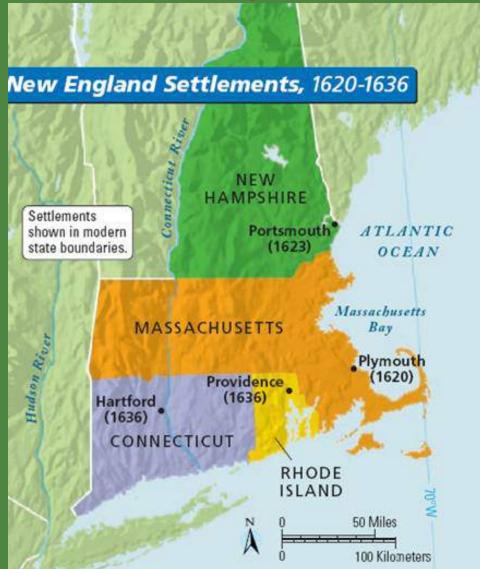

# Maps

This is a map of the New England colonies. In purple is Connecticut. In orange is Massachusetts. In Green is New Hampshire. In yellow is Rhode Island. This map is courtesy of 13colonies.swsd.wikispaces.net.