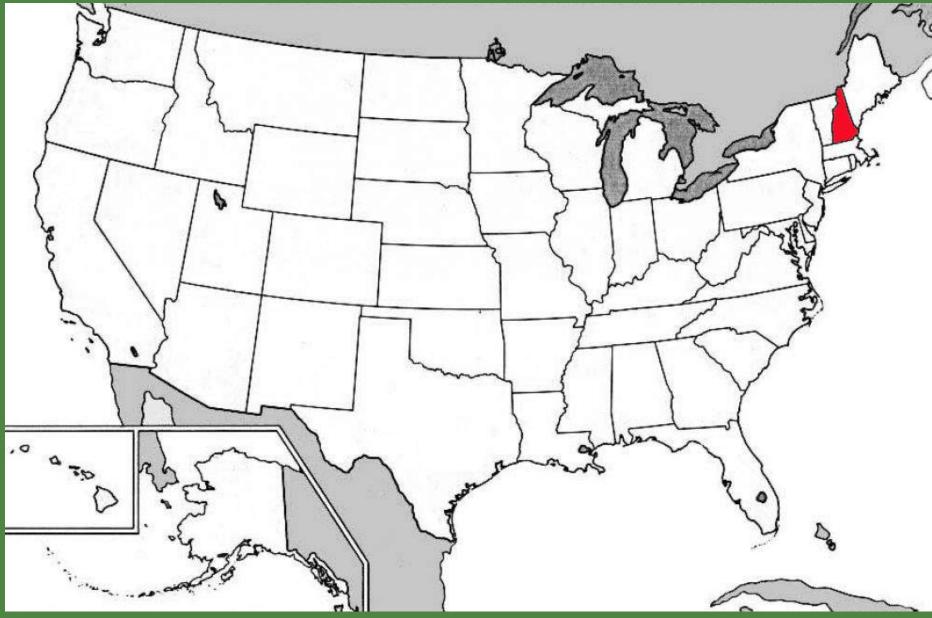

# **New Hampshire**

# **New Hampshire**

Find New Hampshire on this map of the current United States.

New Hampshire is now colored red. The image is courtesy of the University of Texas.