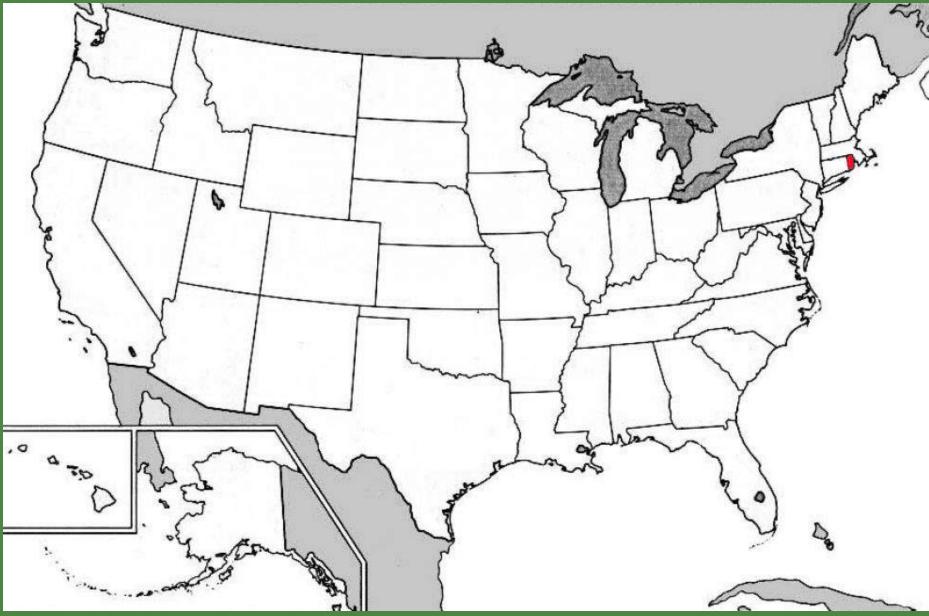

### **Boston**

### Find Boston on this map of the 50 States of the United States.

Boston is now colored red. This image shows the 50 States of the United States. This image is courtesy of the University of Texas.