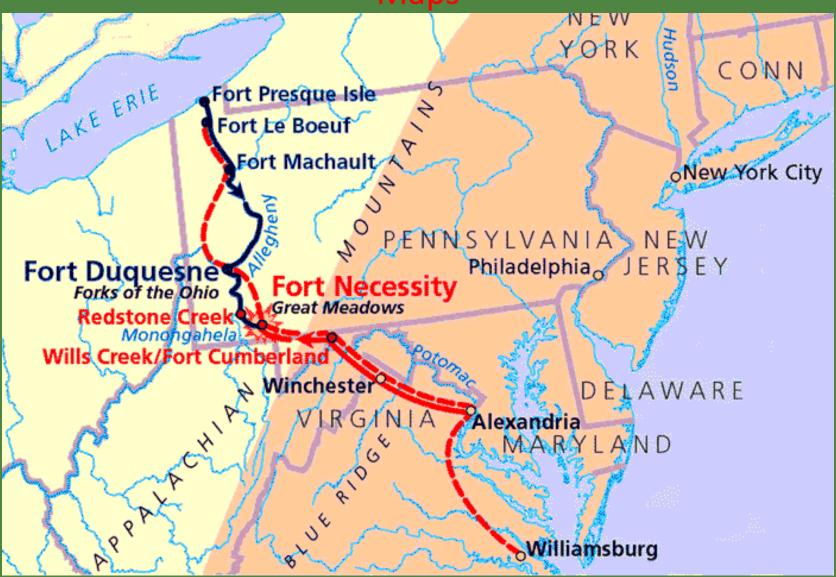

French and Indian War

Maps

This image shows some of the major actions in western Pennsylvania during the French and Indian War. The image is courtesy of fortedwards.org.