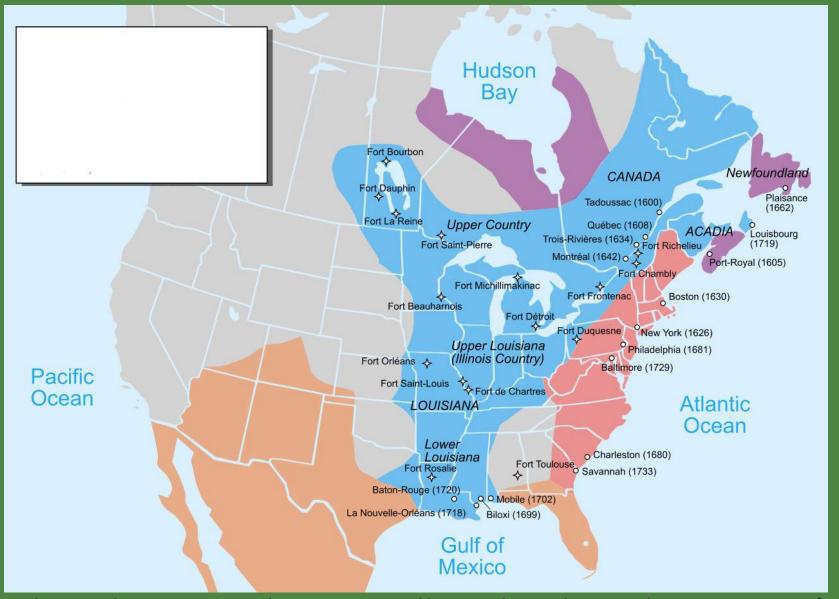

#### **Orange**

What is colored "Orange" on this map: English Colonies, New France, or New Spain?

#### **New Spain**

What is colored "Orange" on this map: English Colonies, New France, or New Spain?

**Pink** 

What is colored "Pink" on this map: English Colonies, New France, or New Spain?

#### **English Colonies**

What is colored "Pink" on this map: English Colonies, New France, or New Spain?

Blue

What is colored "Blue" on this map: English Colonies, New France, or New Spain?

#### **New France**

What is colored "Blue" on this map: English Colonies, New France, or New Spain?

**Great Lakes** 

Find the Great Lakes on this map of the current United States.