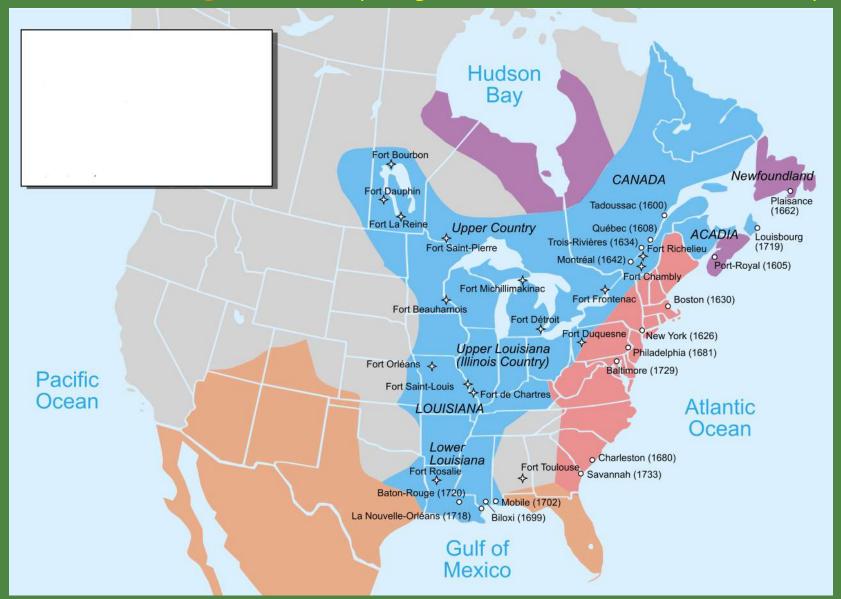

#### **Orange**

What is colored "Orange" on this map: English Colonies, New France, or New Spain?

#### **New Spain**

What is colored "Orange" on this map: English Colonies, New France, or New Spain?

**Pink** 

What is colored "Pink" on this map: English Colonies, New France, or New Spain?

#### **English Colonies**

What is colored "Pink" on this map: English Colonies, New France, or New Spain?

Blue

What is colored "Blue" on this map: English Colonies, New France, or New Spain?

#### **New France**

What is colored "Blue" on this map: English Colonies, New France, or New Spain?

**Great Lakes** 

Find the Great Lakes on this map of the current United States.