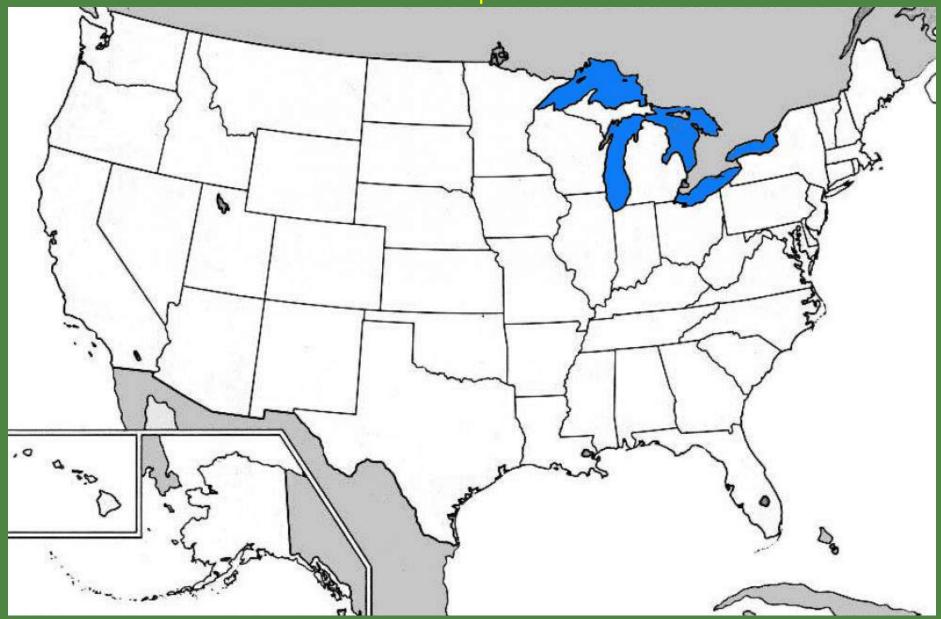

# **Great Lakes**

Find the Great Lakes on this map of the current United States.

The Great Lakes are now colored blue. The image is courtesy of the University of Texas.

**Lake Huron** 

Find Lake Huron on this map of the current United States.

## **Lake Huron**

Find Lake Huron on this map of the current United States.

Lake Huron is now colored blue. The image is courtesy of the University of Texas.

# **Lake Superior**

Find Lake Superior on this map of the current United States.

Lake Superior is now colored blue. The image is courtesy of the University of Texas.

**Lake Ontario** 

Find Lake Ontario on this map of the current United States.

#### **Lake Ontario**

Find Lake Ontario on this map of the current United States.

Lake Ontario is now colored blue. The image is courtesy of the University of Texas.

# **Lake Michigan**

Find Lake Michigan on this map of the current United States.

Lake Michigan is now colored blue. The image is courtesy of the University of Texas.

Lake Erie
Find Lake Erie on this map of the current United States.

**Lake Erie** 

Find Lake Erie on this map of the current United States.

Lake Erie is now colored blue. The image is courtesy of the University of Texas.