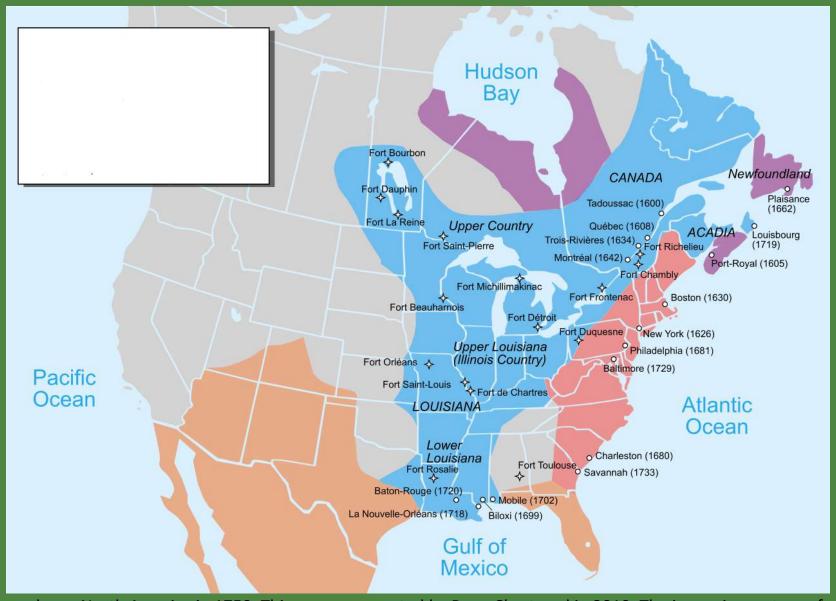

#### **Orange**

What is colored "Orange" on this map: English Colonies, New France, or New Spain?

#### **New Spain**

What is colored "Orange" on this map: English Colonies, New France, or New Spain?

**Pink** 

What is colored "Pink" on this map: English Colonies, New France, or New Spain?

#### **English Colonies**

What is colored "Pink" on this map: English Colonies, New France, or New Spain?

Blue

What is colored "Blue" on this map: English Colonies, New France, or New Spain?

#### **New France**

What is colored "Blue" on this map: English Colonies, New France, or New Spain?

**Great Lakes** 

Find the Great Lakes on this map of the current United States.