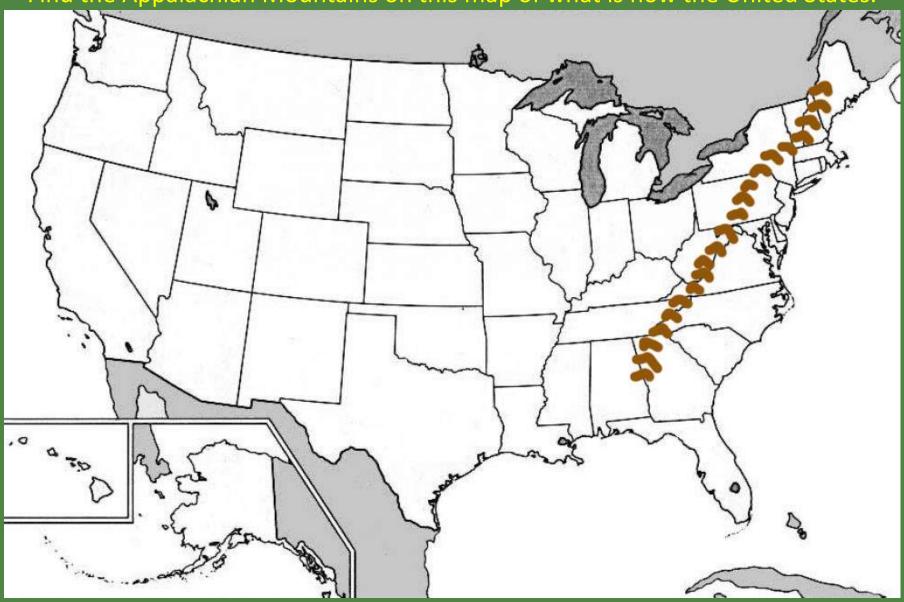

# **Appalachian Mountains**

Find the Appalachian Mountains on this map of what is now the United States.

## **Appalachian Mountains**

Find the Appalachian Mountains on this map of what is now the United States.

This map shows the fine artwork of Mr. Househ in placing brown lines in the approximate area where the Appalachian Mountains are located. This image is courtesy of the University of Texas.