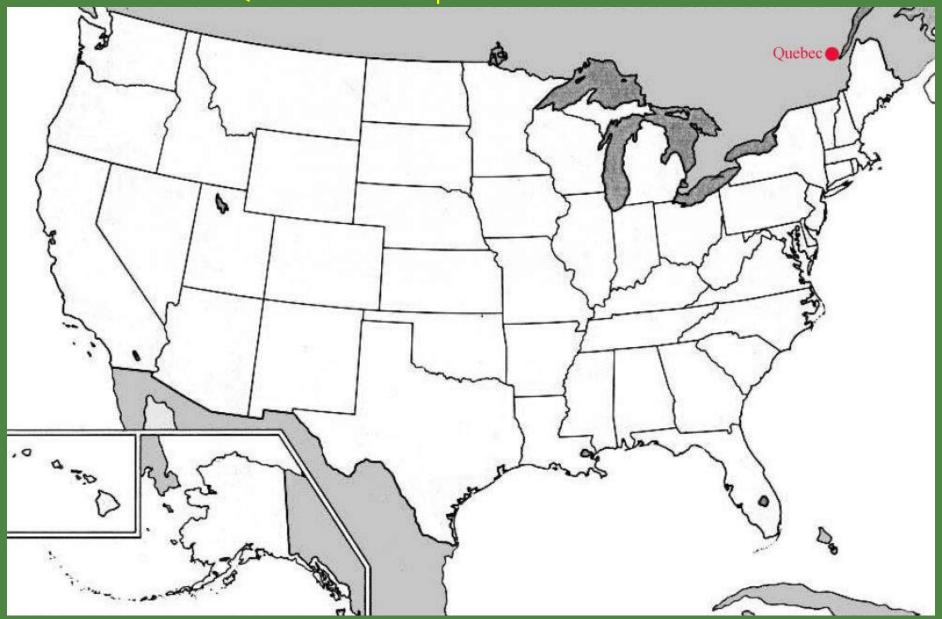

Quebec

Find Quebec on this map of the current United States.

## Quebec

Find Quebec on this map of the current United States.

Quebec is now marked by a red dot and the word "Quebec." The image is courtesy of the University of Texas.