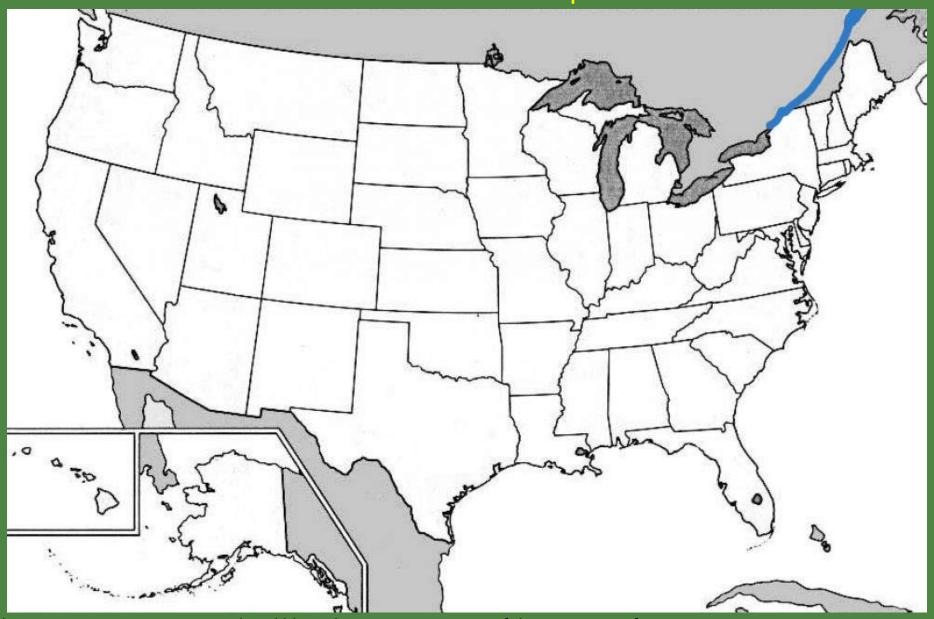

# St. Lawrence River

Find the St. Lawrence River on this map of the United States

# St. Lawrence River

Find the St. Lawrence River on this map of the United States

The St. Lawrence River is now colored blue. The image is courtesy of the University of Texas.

**Ohio River** 

Find the Ohio River on this map of the United States.