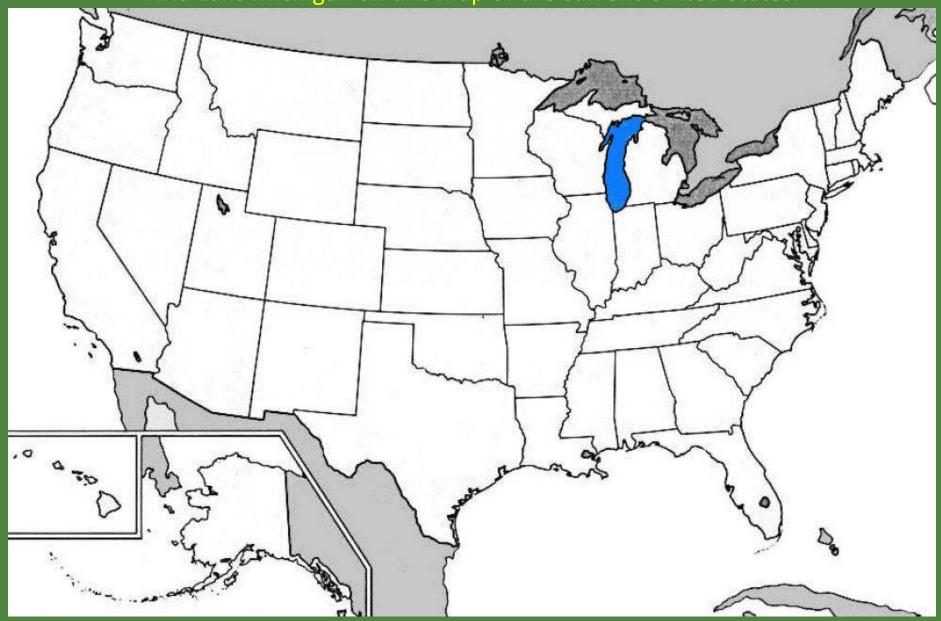

# **Lake Michigan**

Find Lake Michigan on this map of the current United States.

# **Lake Michigan**

Find Lake Michigan on this map of the current United States.

Lake Michigan is now colored blue. The image is courtesy of the University of Texas.

Lake Erie
Find Lake Erie on this map of the current United States.