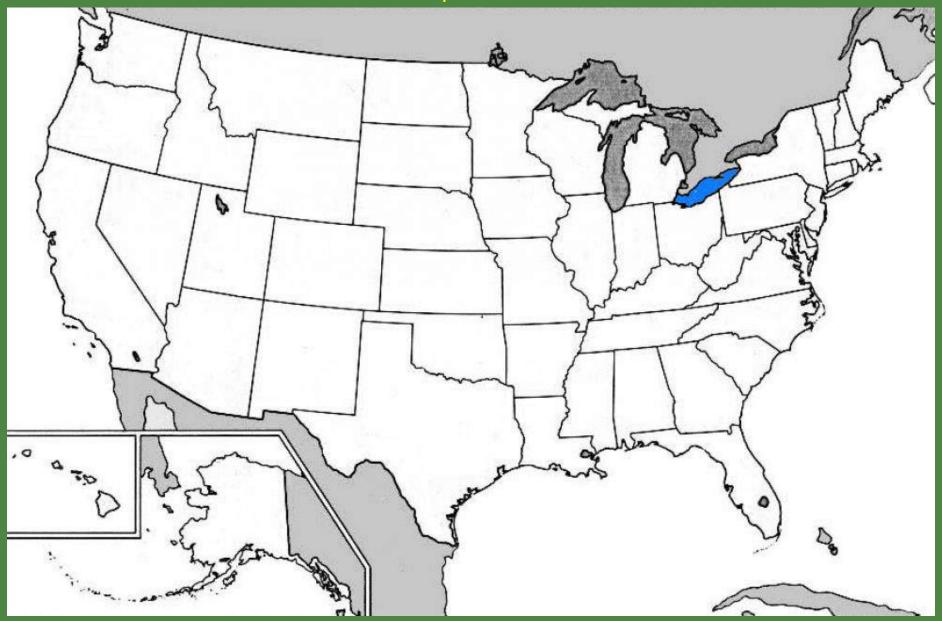

# **Lake Michigan**

Find Lake Michigan on this map of the current United States.

Lake Michigan is now colored blue. The image is courtesy of the University of Texas.

Lake Erie
Find Lake Erie on this map of the current United States.

**Lake Erie** 

Find Lake Erie on this map of the current United States.

Lake Erie is now colored blue. The image is courtesy of the University of Texas.