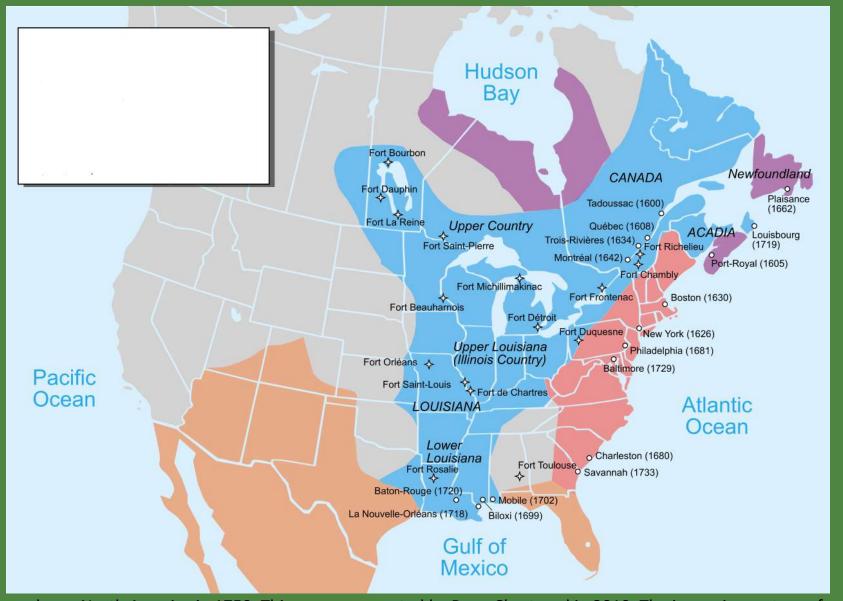

#### **Orange**

What is colored "Orange" on this map: English Colonies, New France, or New Spain?

#### **New Spain**

What is colored "Orange" on this map: English Colonies, New France, or New Spain?

**Pink** 

What is colored "Pink" on this map: English Colonies, New France, or New Spain?

#### **English Colonies**

What is colored "Pink" on this map: English Colonies, New France, or New Spain?

Blue

What is colored "Blue" on this map: English Colonies, New France, or New Spain?

#### **New France**

What is colored "Blue" on this map: English Colonies, New France, or New Spain?

**Great Lakes** 

Find the Great Lakes on this map of the current United States.