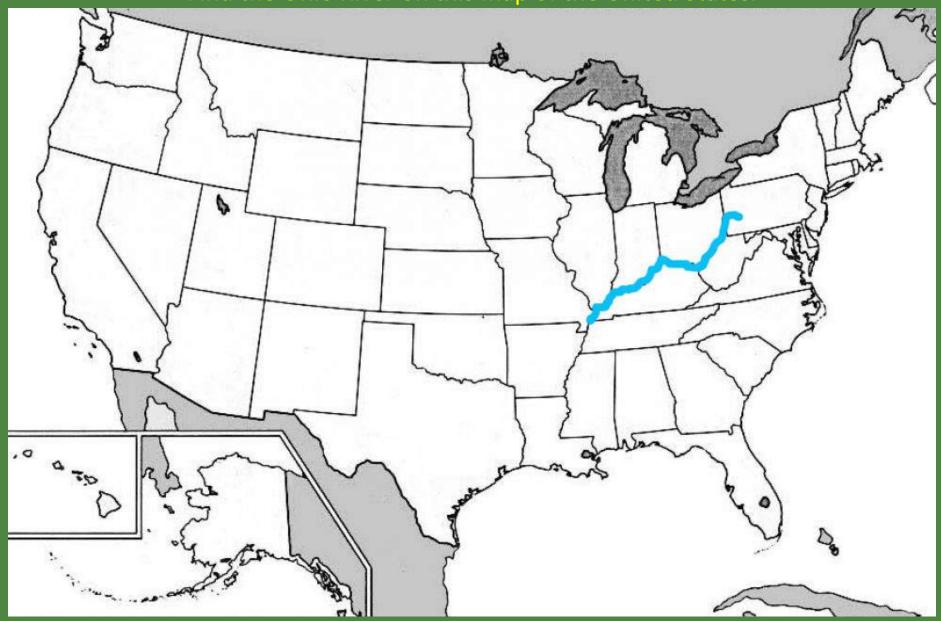

# **Ohio River**

Find the Ohio River on this map of the United States.

The Ohio River is now highlighted in blue. The image is courtesy of imageck.com.