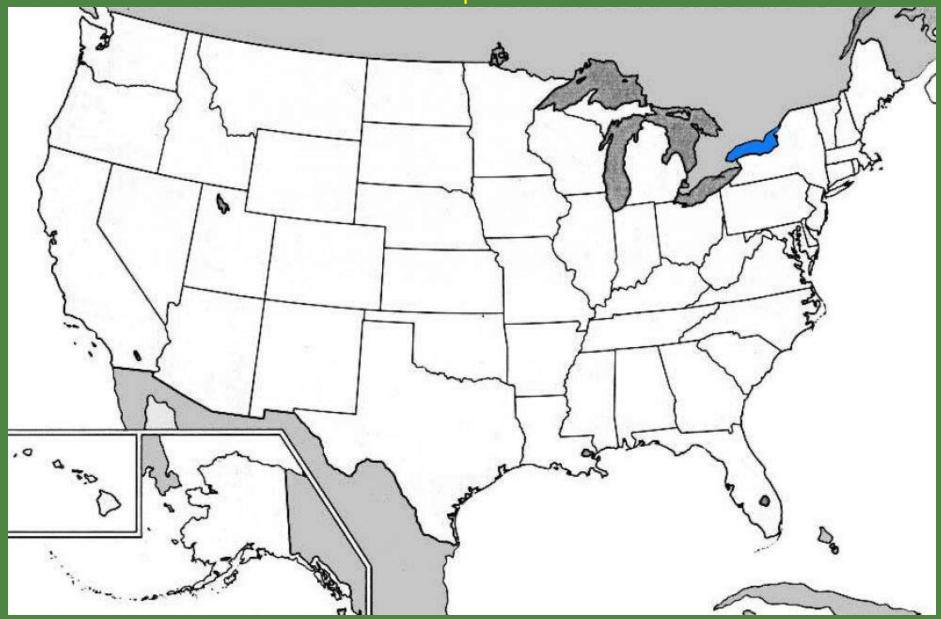

# **Lake Superior**

Find Lake Superior on this map of the current United States.

Lake Superior is now colored blue. The image is courtesy of the University of Texas.

**Lake Ontario** 

Find Lake Ontario on this map of the current United States.

#### **Lake Ontario**

Find Lake Ontario on this map of the current United States.

Lake Ontario is now colored blue. The image is courtesy of the University of Texas.