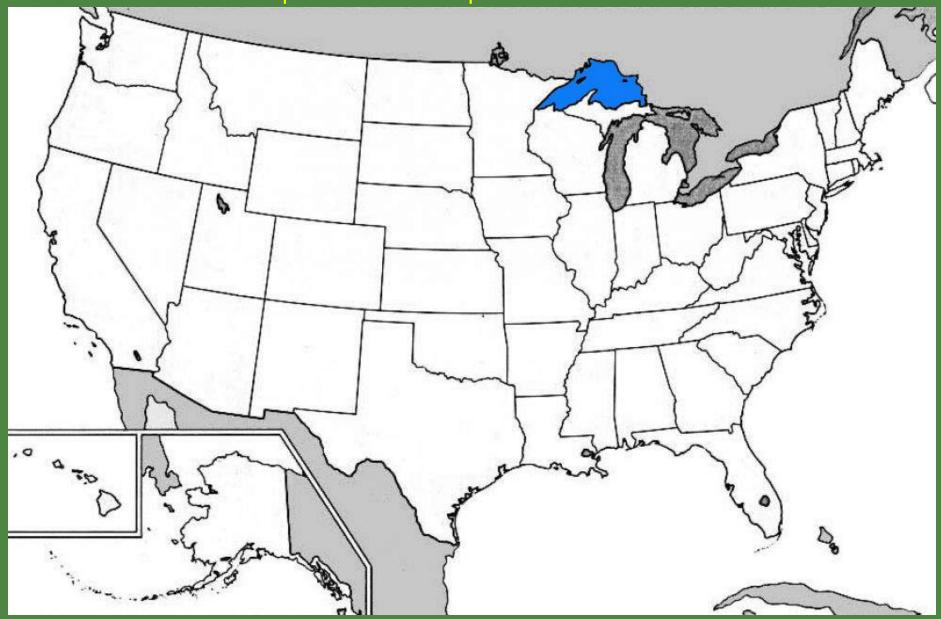

# **Lake Superior**

Find Lake Superior on this map of the current United States.

Lake Superior is now colored blue. The image is courtesy of the University of Texas.

**Lake Ontario** 

Find Lake Ontario on this map of the current United States.

#### **Lake Ontario**

Find Lake Ontario on this map of the current United States.

Lake Ontario is now colored blue. The image is courtesy of the University of Texas.