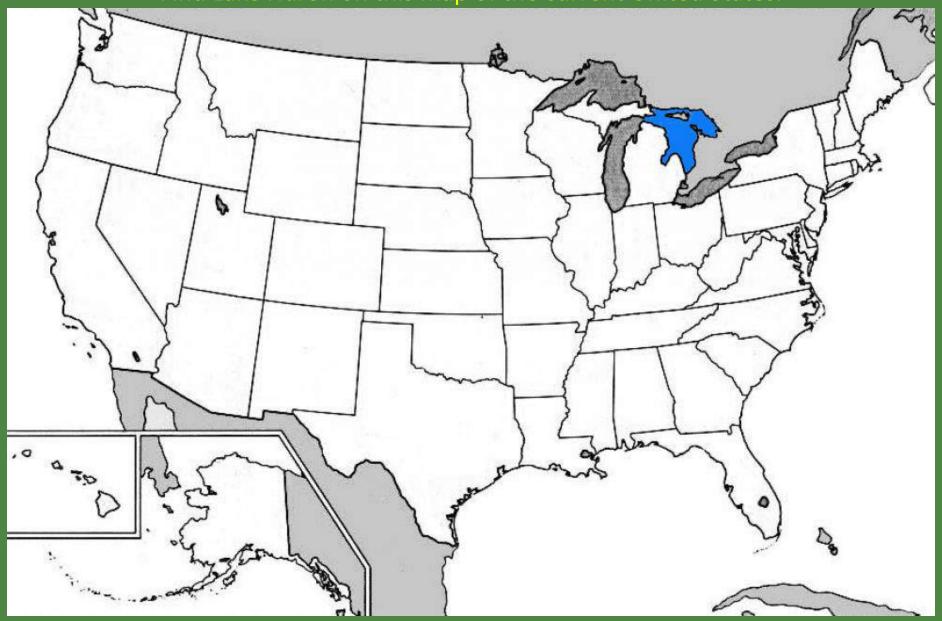

# **Great Lakes**

Find the Great Lakes on this map of the current United States.

The Great Lakes are now colored blue. The image is courtesy of the University of Texas.

**Lake Huron** 

Find Lake Huron on this map of the current United States.

## **Lake Huron**

Find Lake Huron on this map of the current United States.

Lake Huron is now colored blue. The image is courtesy of the University of Texas.