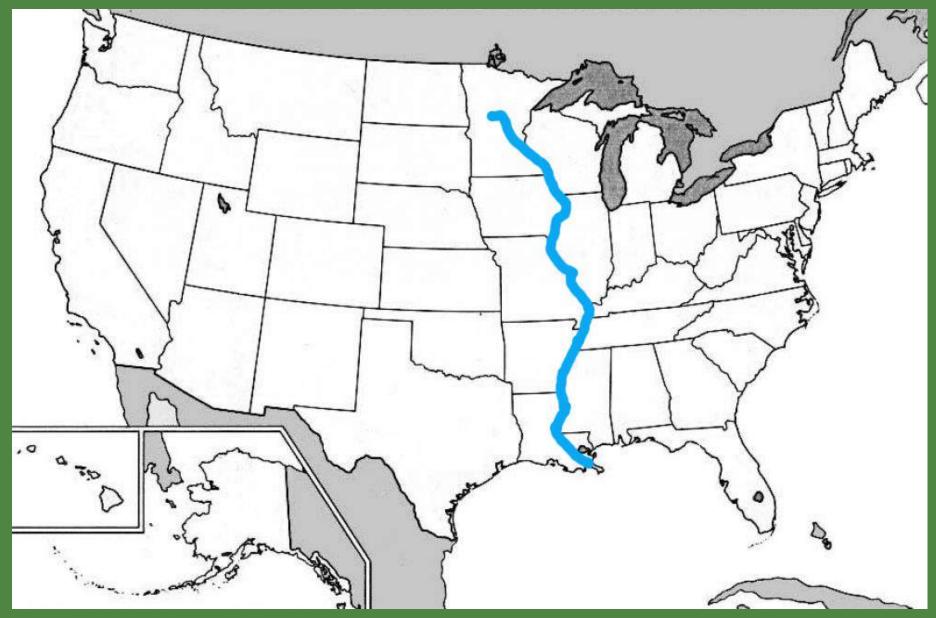

# Mississippi River

Find the Mississippi River on this map of the United States.

The Mississippi River is now highlighted in blue. The image is courtesy of imageck.com.